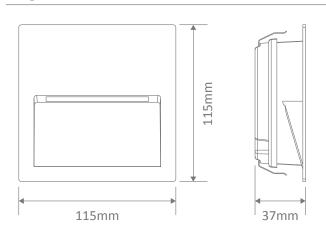

## Diagrams / Additional

Cutout without recessed box: (L) 100mm x (H) 100mm Cutout with recessed box: (L) 110mm x (H) 110mm

| Item No.          | Variant        | Colour         |
|-------------------|----------------|----------------|
| ZAC-4-12V-SQR-BLK | 19778<br>19779 | 3000K<br>5000K |
| ZAC-4-12V-SQR-DGR | 19780<br>19781 | 3000K<br>5000K |
| ZAC-4-12V-SQR-SLR | 19782<br>19783 | 3000K<br>5000K |
| ZAC-4-12V-SQR-WHT | 19784<br>19785 | 3000K<br>5000K |