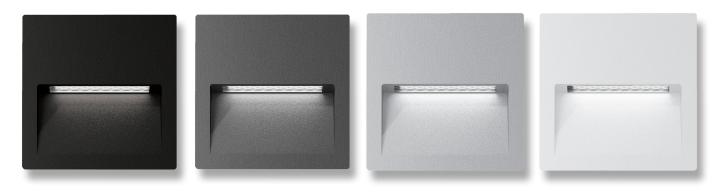

## Description

The ZAC Series is a modern and sleek recessed LED wall or step light, and is a great solution to most pathways and external walls, providing soft downward illumination to the desired walkway. Featuring a cast-aluminium body, with the choice of round, square or rectangular fascia. Available in Black, Dark Grey, Silver and White powder coated finishes. Also available in Warm White 3000K and White 5000K colour temperatures. Backed by our 3 Year Replacement Warranty. Now available in 12V DC models, to allow for outdoor applications such as planter boxes and front wall installations, where low voltage wiring has been used.