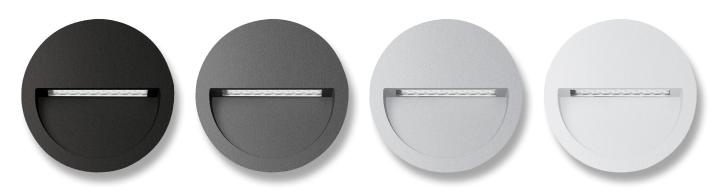

## Description

The ZAC Series is a modern and sleek recessed LED wall or step light, and is a great solution to most pathways and external walls, providing soft downward illumination to the desired walkway. Featuring a cast-aluminium body, with the choice of round, square or rectangular fascia. Available in Black, Dark Grey, Silver and White powder coated finishes. Also available in Warm White 3000K and White 5000K colour temperatures. Backed by our 3 Year Replacement Warranty. Now available in 12V DC models, to allow for outdoor applications such as planter boxes and front wall installations, where low voltage wiring has been used.

## Diagrams / Additional

| Item No.           | Variant | Colour |
|--------------------|---------|--------|
| ZAC-4-12V-RND-BLK  | 19770   | 3000K  |
| ZAC-4-12V-RIND-BLK | 19771   | 5000K  |
| ZAC-4-12V-RND-DGR  | 19772   | 3000K  |
| ZAC-4-12V-KND-DGK  | 19773   | 5000K  |
| ZAC-4-12V-RND-SLR  | 19774   | 3000K  |
| ZAC-4-12V-RND-SLR  | 19775   | 5000K  |
| ZAC-4-12V-RND-WHT  | 19776   | 3000K  |
| ZAC-4-12V-KND-WHI  | 19777   | 5000K  |