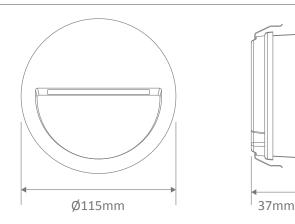

Cutout without recessed box: (Ø) 100mm Cutout with recessed box: (Ø) 110mm

Domus Lighting 29-31 Richland Street. Kingsgrove NSW 2208 | Phone: (02) 9554 9600 | Fax: (02) 9554 9433 | email: enquiries@domuslighting.com Specification subject to change without prior notice.