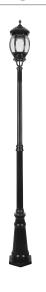

|
| 16003       |        | 1xB22 |
|             |        |       |

#### **GT-694 Large Curved Up Wall Bracket**

Diagrams / Additional





| Order Code: | Colour | Globe |
|-------------|--------|-------|
| 16123       |        | 1xB22 |
| 16124       |        | 1xB22 |
| 16125       |        | 1xB22 |
| 16126       |        | 1xB22 |
| 16127       |        | 1xB22 |



## Vienna Large













Multiple Application Exterior Light

**GT-695 Large Pendant** 



#### Diagrams / Additional



| Order Code: | Colour | Globe |
|-------------|--------|-------|
| 16128       |        | 1xB22 |
| 16129       |        | 1xB22 |
| 16130       |        | 1xB22 |
| 16131       |        | 1xB22 |
| 16132       |        | 1xB22 |

### GT-698 Large Single Head on Post 2.4m

Diagrams / Additional