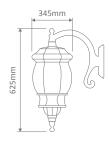

#### **GT-694 Large Curved Up Wall Bracket**

Diagrams / Additional

| Order Code: | Colour | Globe |
|-------------|--------|-------|
| 16123       |        | 1xB22 |
| 16124       |        | 1xB22 |
| 16125       |        | 1xB22 |
| 16126       |        | 1xB22 |
| 16127       |        | 1xB22 |