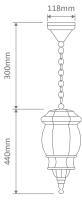

#### \_\_\_\_

Warrants

**GT-690 Large Pendant** 

## Pendant Diagrams / Additional

 Order Code:
 Colour
 Globe

 15980
 1xB22

 15981
 1xB22

 15982
 1xB22

 15983
 1xB22

 15985
 1xB22