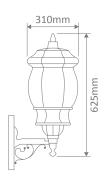

#### **GT-691 Large Wall Bracket**

### Diagrams / Additional

# Order Code: Colour Globe 15986 1xB22 15987 1xB22 15988 1xB22 15989 1xB22 15991 1xB22