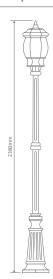

| 16003       |        | 1xB22 |
|             |        |       |

#### **GT-694 Large Curved Up Wall Bracket**

Diagrams / Additional





| Order Code: | Colour | Globe |
|-------------|--------|-------|
| 16123       |        | 1xB22 |
| 16124       |        | 1xB22 |
| 16125       |        | 1xB22 |
| 16126       |        | 1xB22 |
| 16127       |        | 1xB22 |



## Vienna Large













Multiple Application Exterior Light

**GT-695 Large Pendant** 



#### Diagrams / Additional



| Order Code: | Colour | Globe |
|-------------|--------|-------|
| 16128       |        | 1xB22 |
| 16129       |        | 1xB22 |
| 16130       |        | 1xB22 |
| 16131       |        | 1xB22 |
| 16132       |        | 1xB22 |

### GT-698 Large Single Head on Post 2.4m

Diagrams / Additional