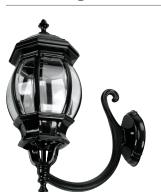

#### **GT-694 Large Curved Up Wall Bracket**

Diagrams / Additional

| Order Code: | Colour | Globe |
|-------------|--------|-------|
| 16123       |        | 1xB22 |
| 16124       |        | 1xB22 |
| 16125       |        | 1xB22 |
| 16126       |        | 1xB22 |
| 16127       |        | 1xB22 |