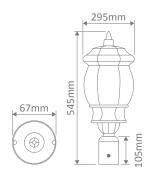

#### **GT-696 Large Post Top**

#### Diagrams / Additional

| Order Code: | Colour | Globe |
|-------------|--------|-------|
| 16004       |        | 1xB22 |
| 16005       |        | 1xB22 |
| 16006       |        | 1xB22 |
| 16007       |        | 1xB22 |
| 16009       |        | 1xB22 |