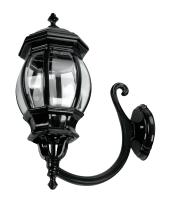

#### **GT-691 Large Wall Bracket**

#### Description

Light die-cast aluminium body and moulded acrylic lens exterior light, Made in Italy, assembled and powder coated in Australia. Available in Black, White, Green, Beige and Burgundy this light can be used as a: