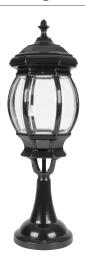

#### **GT-696 Large Post Top**

#### Diagrams / Additional

| Order Code: | Colour | Globe |
|-------------|--------|-------|
| 16004       |        | 1xB22 |
| 16005       |        | 1xB22 |
| 16006       |        | 1xB22 |
| 16007       |        | 1xB22 |
| 16009       |        | 1xB22 |