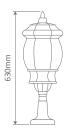

15989 1xB22 15991 1xB22

#### **GT-692 Large Wall Bracket**



#### Diagrams / Additional



# Order Code: Colour Globe 15992 1xB22 15993 1xB22 15994 1xB22 15995 1xB22 15997 1xB22

#### **GT-696 Large Post Top**



#### Diagrams / Additional



| Order Code: | Colour | Globe |
|-------------|--------|-------|
| 16004       |        | 1xB22 |
| 16005       |        | 1xB22 |
| 16006       |        | 1xB22 |
| 16007       |        | 1xB22 |
| 16009       |        | 1xB22 |



Multiple Application Exterior Light

## Vienna Large













#### \_\_\_\_

Warrants

**GT-690 Large Pendant** 

## Pendant Diagrams / Additional





 Order Code:
 Colour
 Globe

 15980
 1xB22

 15981
 1xB22

 15982
 1xB22

 15983
 1xB22

 15985
 1xB22

#### **GT-693 Large Pillar Mount**

Diagrams / Additional





| Order Code: | Colour | Globe |
|-------------|--------|-------|
| 15998       |        | 1xB22 |
| 15999       |        | 1xB22 |
| 16000       |        | 1xB22 |
| 16001       |        | 1xB22 |
| 16003       |        | 1xB22 |
|             |        |       |

#### **GT-694 Large Curved Up Wall Bracket**

Diagrams / Additional





| Order Code: | Colour | Globe |
|-------------|--------|-------|
| 16123       |        | 1xB22 |
| 16124       |        | 1xB22 |
| 16125       |        | 1xB22 |
| 16126       |        | 1xB22 |
| 16127       |        | 1xB22 |



## Vienna Large













Multiple Application Exterior Light

**GT-695 Large Pendant** 



#### Diagrams / Additional



| Order Code: | Colour | Globe |
|-------------|--------|-------|
| 16128       |        | 1xB22 |
|