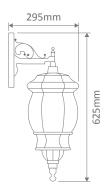

#### **GT-694 Large Curved Up Wall Bracket**

Diagrams / Additional

| Order Code: | Colour | Globe |
|-------------|--------|-------|
| 16123       |        | 1xB22 |
| 16124       |        | 1xB22 |
| 16125       |        | 1xB22 |
| 16126       |        | 1xB22 |
| 16127       |        | 1xB22 |