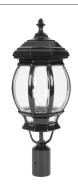

#### **GT-696 Large Post Top**

#### Diagrams / Additional

| Order Code: | Colour | Globe |
|-------------|--------|-------|
| 16004       |        | 1xB22 |
| 16005       |        | 1xB22 |
| 16006       |        | 1xB22 |
| 16007       |        | 1xB22 |
| 16009       |        | 1xB22 |