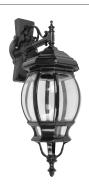

#### **GT-692 Large Wall Bracket**

#### Diagrams / Additional

# Order Code: Colour Globe 15992 1xB22 15993 1xB22 15994 1xB22 15995 1xB22 15997 1xB22