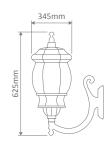

B22 |
| 16005       |        | 1xB22 |
| 16006       |        | 1xB22 |
| 16007       |        | 1xB22 |
| 16009       |        | 1xB22 |



Multiple Application Exterior Light

## Vienna Large













#### \_\_\_\_

Warrants

**GT-690 Large Pendant** 

## Pendant Diagrams / Additional





 Order Code:
 Colour
 Globe

 15980
 1xB22

 15981
 1xB22

 15982
 1xB22

 15983
 1xB22

 15985
 1xB22

#### **GT-693 Large Pillar Mount**

Diagrams / Additional





| Order Code: | Colour | Globe |
|-------------|--------|-------|
| 15998       |        | 1xB22 |
| 15999       |        | 1xB22 |
| 16000       |        | 1xB22 |
| 16001       |        | 1xB22 |
| 16003       |        | 1xB22 |
|             |        |       |

#### **GT-694 Large Curved Up Wall Bracket**

Diagrams / Additional





| Order Code: | Colour | Globe |
|-------------|--------|-------|
| 16123       |        | 1xB22 |
| 16124       |        | 1xB22 |
| 16125       |        | 1xB22 |
| 16126       |        | 1xB22 |
| 16127       |        | 1xB22 |



## Vienna Large













Multiple Application Exterior Light

**GT-695 Large Pendant** 



#### Diagrams / Additional



| Order Code: | Colour | Globe |
|-------------|--------|-------|
| 16128       |        | 1xB22 |
| 16129       |        | 1xB22 |
| 16130       |        | 1xB22 |
| 16131       |        | 1xB22 |
| 16132       |        | 1xB22 |

### GT-698 Large Single Head on Post 2.4m

Diagrams / Additional