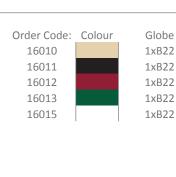

#### Diagrams / Additional

| Order Code: | Colour | Globe |
|-------------|--------|-------|
| 16004       |        | 1xB22 |
| 16005       |        | 1xB22 |
| 16006       |        | 1xB22 |
| 16007       |        | 1xB22 |
| 16009       |        | 1xB22 |