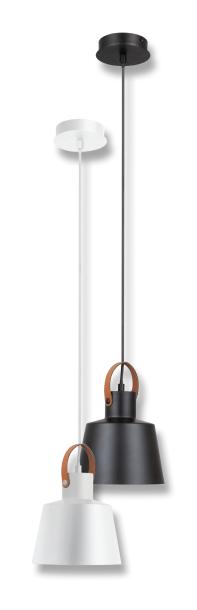

## Description

STRAP Series combines a stylish conical shade design held by a leather strap, which offers a modern appearance for most modern interior decors. Ideal as a feature lamp in living rooms and bedrooms. Featuring painted Matt White and Matt Black colour options. Part of a family of matching pendant, table lamp, floor lamp and wall light.

## Diagrams / Additional

| Item No.  | Variant |       |
|-----------|---------|-------|
|           | Blk     | Wht   |
| STRAP-PDT | 22716   | 22717 |