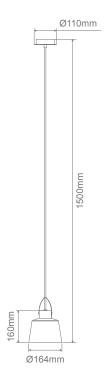

## Description

STRAP Series combines a stylish conical shade design held by a leather strap, which offers a modern appearance for most modern interior decors. Ideal as a feature lamp in living rooms and bedrooms. Featuring painted Matt White and Matt Black colour options. Part of a family of matching pendant, table lamp, floor lamp and wall light.

## Diagrams / Additional

| Item No.  | Variant |       |
|-----------|---------|-------|
|           | Blk     | Wht   |
| STRAP-PDT | 22716   | 22717 |