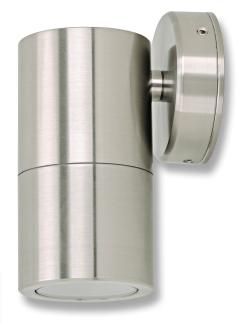

#### Description

The SHADOW Series 1 Light Down Wall Light offers a durable weatherproof solution to lighting up front facades and wall lighting areas where ambient lighting is required. Provides a downward lighting effect.

Available in solid finishes (316 Stainless Steel and Copper), Anodised Titanium Silver Aluminium and Powder coated Aluminium (Textured Black and White).

Suits a GU10 lamp (not included). Backed by a 2 Year Warranty.