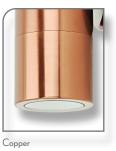

Available in solid finishes (316 Stainless Steel and Copper), Anodised Titanium Silver Aluminium and Powder coated Aluminium (Textured Black and White).

Suits a GU10 lamp (not included). Backed by a 2 Year Warranty.

#### Diagrams / Additional

| 49015<br>49146 |                                                                                                                                              | No Lamp                                                                                                                                                                          |
|----------------|----------------------------------------------------------------------------------------------------------------------------------------------|----------------------------------------------------------------------------------------------------------------------------------------------------------------------------------|
| 49146          | 316 Stainless Steel                                                                                                                          | INO Lamp                                                                                                                                                                         |
|                |                                                                                                                                              | GU10 3000K                                                                                                                                                                       |
| 49148          |                                                                                                                                              | GU10 5000K                                                                                                                                                                       |
| 49020          |                                                                                                                                              | TRIO                                                                                                                                                                             |
| 49014          | Copper                                                                                                                                       | No Lamp                                                                                                                                                                          |
| 49142          |                                                                                                                                              | GU10 3000K                                                                                                                                                                       |
| 49144          |                                                                                                                                              | GU10 5000K                                                                                                                                                                       |
| 49019          |                                                                                                                                              | TRIO                                                                                                                                                                             |
| 49011          | Black                                                                                                                                        | No Lamp                                                                                                                                                                          |
| 49138          |                                                                                                                                              | GU10 3000K                                                                                                                                                                       |
| 49140          |                                                                                                                                              | GU10 5000K                                                                                                                                                                       |
| 49016          |                                                                                                                                              | TRIO                                                                                                                                                                             |
| 49012          | White                                                                                                                                        | No Lamp                                                                                                                                                                          |
| 49156          |                                                                                                                                              | GU10 3000K                                                                                                                                                                       |
| 49158          |                                                                                                                                              | GU10 5000K                                                                                                                                                                       |
| 49017          |                                                                                                                                              | TRIO                                                                                                                                                                             |
| 49013          | Titanium Silver                                                                                                                              | No Lamp                                                                                                                                                                          |
| 49150          |                                                                                                                                              | GU10 3000K                                                                                                                                                                       |
| 49152          |                                                                                                                                              | GU10 5000K                                                                                                                                                                       |
| 49018          |                                                                                                                                              | TRIO                                                                                                                                                                             |
|                | 49020<br>49014<br>49142<br>49144<br>49019<br>49011<br>49138<br>49140<br>49016<br>49016<br>49156<br>49158<br>49017<br>49013<br>49150<br>49150 | 49148<br>49020<br>49014<br>49142<br>49144<br>49019<br>49011<br>49138<br>49140<br>49016<br>49012<br>49156<br>49156<br>49156<br>49017<br>49013<br>49150<br>49150<br>49150<br>49150 |