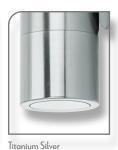

Available in solid finishes (316 Stainless Steel and Copper), Anodised Titanium Silver Aluminium and Powder coated Aluminium (Textured Black and White).

Suits a GU10 lamp (not included). Backed by a 2 Year Warranty.

#### Diagrams / Additional

| 49015<br>49146 |                                                                                                                                              | No Lamp                                                                                                                                                                          |
|----------------|----------------------------------------------------------------------------------------------------------------------------------------------|----------------------------------------------------------------------------------------------------------------------------------------------------------------------------------|
| 49146          | 316 Stainless Steel                                                                                                                          | INO Lamp                                                                                                                                                                         |
|                |                                                                                                                                              | GU10 3000K                                                                                                                                                                       |
| 49148          |                                                                                                                                              | GU10 5000K                                                                                                                                                                       |
| 49020          |                                                                                                                                              | TRIO                                                                                                                                                                             |
| 49014          | Copper                                                                                                                                       | No Lamp                                                                                                                                                                          |
| 49142          |                                                                                                                                              | GU10 3000K                                                                                                                                                                       |
| 49144          |                                                                                                                                              | GU10 5000K                                                                                                                                                                       |
| 49019          |                                                                                                                                              | TRIO                                                                                                                                                                             |
| 49011          | Black                                                                                                                                        | No Lamp                                                                                                                                                                          |
| 49138          |                                                                                                                                              | GU10 3000K                                                                                                                                                                       |
| 49140          |                                                                                                                                              | GU10 5000K                                                                                                                                                                       |
| 49016          |                                                                                                                                              | TRIO                                                                                                                                                                             |
| 49012          | White                                                                                                                                        | No Lamp                                                                                                                                                                          |
| 49156          |                                                                                                                                              | GU10 3000K                                                                                                                                                                       |
| 49158          |                                                                                                                                              | GU10 5000K                                                                                                                                                                       |
| 49017          |                                                                                                                                              | TRIO                                                                                                                                                                             |
| 49013          | Titanium Silver                                                                                                                              | No Lamp                                                                                                                                                                          |
| 49150          |                                                                                                                                              | GU10 3000K                                                                                                                                                                       |
| 49152          |                                                                                                                                              | GU10 5000K                                                                                                                                                                       |
| 49018          |                                                                                                                                              | TRIO                                                                                                                                                                             |
|                | 49020<br>49014<br>49142<br>49144<br>49019<br>49011<br>49138<br>49140<br>49016<br>49016<br>49156<br>49158<br>49017<br>49013<br>49150<br>49150 | 49148<br>49020<br>49014<br>49142<br>49144<br>49019<br>49011<br>49138<br>49140<br>49016<br>49012<br>49156<br>49156<br>49156<br>49017<br>49013<br>49150<br>49150<br>49150<br>49150 |