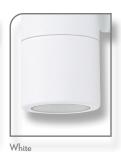

Available in solid finishes (316 Stainless Steel and Copper), Anodised Titanium Silver Aluminium and Powder coated Aluminium (Textured Black and White).

Suits a GU10 lamp (not included). Backed by a 2 Year Warranty.

#### Diagrams / Additional

| 49015<br>49146 |                                                                                                                                              | No Lamp                                                                                                                                                                          |
|----------------|----------------------------------------------------------------------------------------------------------------------------------------------|----------------------------------------------------------------------------------------------------------------------------------------------------------------------------------|
| 49146          | 316 Stainless Steel                                                                                                                          | INO Lamp                                                                                                                                                                         |
|                |                                                                                                                                              | GU10 3000K                                                                                                                                                                       |
| 49148          |                                                                                                                                              | GU10 5000K                                                                                                                                                                       |
| 49020          |                                                                                                                                              | TRIO                                                                                                                                                                             |
| 49014          | Copper                                                                                                                                       | No Lamp                                                                                                                                                                          |
| 49142          |                                                                                                                                              | GU10 3000K                                                                                                                                                                       |
| 49144          |                                                                                                                                              | GU10 5000K                                                                                                                                                                       |
| 49019          |                                                                                                                                              | TRIO                                                                                                                                                                             |
| 49011          | Black                                                                                                                                        | No Lamp                                                                                                                                                                          |
| 49138          |                                                                                                                                              | GU10 3000K                                                                                                                                                                       |
| 49140          |                                                                                                                                              | GU10 5000K                                                                                                                                                                       |
| 49016          |                                                                                                                                              | TRIO                                                                                                                                                                             |
| 49012          | White                                                                                                                                        | No Lamp                                                                                                                                                                          |
| 49156          |                                                                                                                                              | GU10 3000K                                                                                                                                                                       |
| 49158          |                                                                                                                                              | GU10 5000K                                                                                                                                                                       |
| 49017          |                                                                                                                                              | TRIO                                                                                                                                                                             |
| 49013          | Titanium Silver                                                                                                                              | No Lamp                                                                                                                                                                          |
| 49150          |                                                                                                                                              | GU10 3000K                                                                                                                                                                       |
| 49152          |                                                                                                                                              | GU10 5000K                                                                                                                                                                       |
| 49018          |                                                                                                                                              | TRIO                                                                                                                                                                             |
|                | 49020<br>49014<br>49142<br>49144<br>49019<br>49011<br>49138<br>49140<br>49016<br>49016<br>49156<br>49158<br>49017<br>49013<br>49150<br>49150 | 49148<br>49020<br>49014<br>49142<br>49144<br>49019<br>49011<br>49138<br>49140<br>49016<br>49012<br>49156<br>49156<br>49156<br>49017<br>49013<br>49150<br>49150<br>49150<br>49150 |