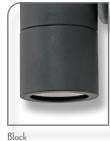

Available in solid finishes (316 Stainless Steel and Copper), Anodised Titanium Silver Aluminium and Powder coated Aluminium (Textured Black and White).

Suits a GU10 lamp (not included). Backed by a 2 Year Warranty.

#### Diagrams / Additional

| 49015<br>49146 |                                                                                                                                              | No Lamp                                                                                                                                                                          |
|----------------|----------------------------------------------------------------------------------------------------------------------------------------------|----------------------------------------------------------------------------------------------------------------------------------------------------------------------------------|
| 49146          | 316 Stainless Steel                                                                                                                          | INO Lamp                                                                                                                                                                         |
|                |                                                                                                                                              | GU10 3000K                                                                                                                                                                       |
| 49148          |                                                                                                                                              | GU10 5000K                                                                                                                                                                       |
| 49020          |                                                                                                                                              | TRIO                                                                                                                                                                             |
| 49014          | Copper                                                                                                                                       | No Lamp                                                                                                                                                                          |
| 49142          |                                                                                                                                              | GU10 3000K                                                                                                                                                                       |
| 49144          |                                                                                                                                              | GU10 5000K                                                                                                                                                                       |
| 49019          |                                                                                                                                              | TRIO                                                                                                                                                                             |
| 49011          | Black                                                                                                                                        | No Lamp                                                                                                                                                                          |
| 49138          |                                                                                                                                              | GU10 3000K                                                                                                                                                                       |
| 49140          |                                                                                                                                              | GU10 5000K                                                                                                                                                                       |
| 49016          |                                                                                                                                              | TRIO                                                                                                                                                                             |
| 49012          | White                                                                                                                                        | No Lamp                                                                                                                                                                          |
| 49156          |                                                                                                                                              | GU10 3000K                                                                                                                                                                       |
| 49158          |                                                                                                                                              | GU10 5000K                                                                                                                                                                       |
| 49017          |                                                                                                                                              | TRIO                                                                                                                                                                             |
| 49013          | Titanium Silver                                                                                                                              | No Lamp                                                                                                                                                                          |
| 49150          |                                                                                                                                              | GU10 3000K                                                                                                                                                                       |
| 49152          |                                                                                                                                              | GU10 5000K                                                                                                                                                                       |
| 49018          |                                                                                                                                              | TRIO                                                                                                                                                                             |
|                | 49020<br>49014<br>49142<br>49144<br>49019<br>49011<br>49138<br>49140<br>49016<br>49016<br>49156<br>49158<br>49017<br>49013<br>49150<br>49150 | 49148<br>49020<br>49014<br>49142<br>49144<br>49019<br>49011<br>49138<br>49140<br>49016<br>49012<br>49156<br>49156<br>49156<br>49017<br>49013<br>49150<br>49150<br>49150<br>49150 |