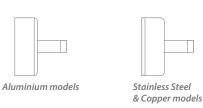

Available in solid finishes (316 Stainless Steel and Copper), Anodised Titanium Silver Aluminium and Powder coated Aluminium (Textured Black and White).

Suits a GU10 lamp (not included). Backed by a 2 Year Warranty.