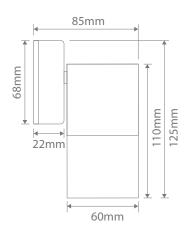

#### Specification Features

Input Voltage: 240V
Power (W): 35W Max
IP rating (IP): 65

Lamp: GU10 (Not Included)