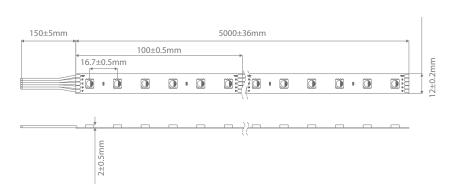

### Diagrams / Additional

| Item No.        | Variant | CCT         |
|-----------------|---------|-------------|
| Plex-19.2-RGBWW | 20327   | RGB + 3000K |

<sup>\*</sup> For dimming options please refer to the controller section for further details.