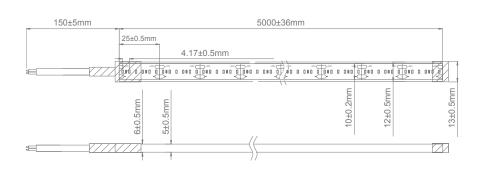

#### **Specification Features**

| Colours:                     | 4 colour                       |  |
|------------------------------|--------------------------------|--|
| Light Source:                | 2110 SMD LED                   |  |
| LED Type:                    | San'an                         |  |
| Colour Temperature:          | 2700K, 3000K, 4000K, & 5000K   |  |
| Lumen Output per metre:      | 1306lm, 1382lm, 1498lm, 1498lm |  |
| CRI:                         | 90                             |  |
| Number of LED per metre:     | 240                            |  |
| Wattage per metre:           | 19.2W                          |  |
| Input Voltage:               | 24VDC                          |  |
| Beam angle:                  | 120°                           |  |
| Wiring:                      | Parallel                       |  |
| IP Rating:                   | IP66                           |  |
| Cutting Increments/Sections: | 25mm                           |  |
| Requires:                    | 24VDC constant voltage driver  |  |
| Dimmable:                    | Yes*                           |  |
| IES files:                   | Yes**                          |  |
| * = 1: : : 1                 |                                |  |

### Diagrams / Additional

| Item No.       | Variant  | Colour      |
|----------------|----------|-------------|
| item No.       | Varialit | Temperature |
| Plex-19.2-IP66 | 20340    | 2700K       |
|                | 20341    | 3000K       |
|                | 20342    | 4000K       |
|                | 20343    | 5000K       |