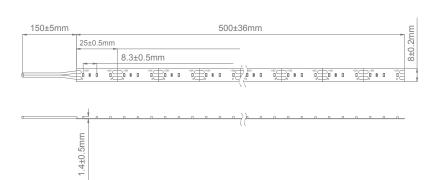

## **Specification Features**

| Colours:                     | 4 colours                     |  |
|------------------------------|-------------------------------|--|
| Light Source:                | 2110 SMD LED                  |  |
| LED Type:                    | San'an                        |  |
| Colour Temperature:          | 2700K, 3000K, 4000K, & 5000K  |  |
| Lumen Output per metre:      | 979lm, 1037lm, 1094lm, 1094lm |  |
| CRI:                         | 90                            |  |
| Number of LED per metre:     | 60                            |  |
| Wattage per metre:           | 14.4W                         |  |
| Input Voltage:               | 12VDC                         |  |
| Beam angle:                  | 120°                          |  |
| Wiring:                      | Parallel                      |  |
| IP Rating:                   | IP20                          |  |
| Cutting Increments/Sections: | 25mm                          |  |
| Requires:                    | 12VDC constant voltage driver |  |
| Dimmable:                    | Yes*                          |  |
| IES files:                   | Yes**                         |  |
| * [                          |                               |  |

## Diagrams / Additional

| Item No.   | Variant      | Colour      |
|------------|--------------|-------------|
| itelli No. | NO. Valialit | Temperature |
| Plex-14.4  | 20318        | 2700K       |
|            | 20319        | 3000K       |
|            | 20320        | 4000K       |
|            | 20321        | 5000K       |