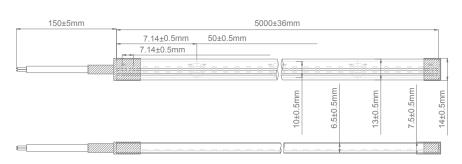

## **Specification Features**

| Colours:                     | 3 colours                     |  |
|------------------------------|-------------------------------|--|
| Light Source:                | 2835 SMD LED                  |  |
| LED Type:                    | San'an                        |  |
| Colour Temperature:          | 3000K, 4000K & 5000K          |  |
| Lumen Output per metre:      | 320lm, 330lm, 346lm, 370lm    |  |
| CRI:                         | 90                            |  |
| Number of LED per metre:     | 140                           |  |
| Wattage per metre:           | 14.4W                         |  |
| Input Voltage:               | 24VDC                         |  |
| Beam angle:                  | 120°                          |  |
| Wiring:                      | Parallel                      |  |
| IP Rating:                   | IP66                          |  |
| Cutting Increments/Sections: | 50mm                          |  |
| Requires:                    | 24VDC constant voltage driver |  |
| Dimmable:                    | Yes*                          |  |
| IES files:                   | Yes**                         |  |
|                              |                               |  |