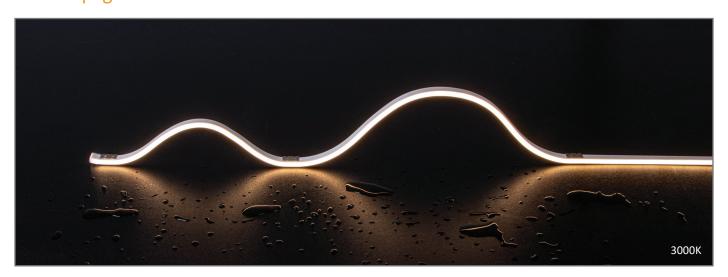

## Description

Create a vibrant living or working space with the latest Pleo Series Neon Flex lighting technology from Domus Lighting. The Pleo series is available in both a front facing and side facing view to suit both horizontal and vertical illumination applications in a low voltage and safe polyurethane enclosure complete with mounting clips for easy installation. Available in three colour temperatures with a high CRI90 colour rendering index and high weatherproof rating, this latest addition from Domus Lighting will be the perfect solution for your flexible lighting needs including illuminating ceiling and floor coves, windows, walls, signs and much more.

\* For dimming options please refer to the controller section for further details.

\*\* Available upon request.

5000K