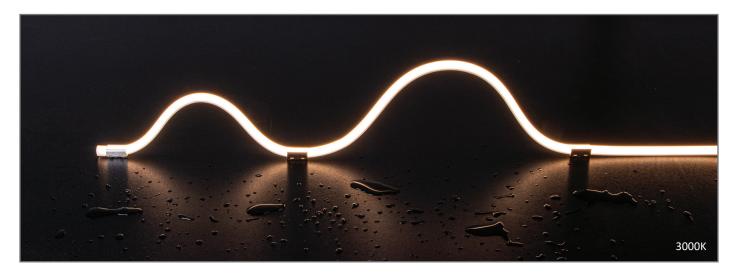

#### Description

Create a vibrant living or working space with the latest Pleo Series Neon Flex lighting technology from Domus Lighting. The Pleo series is available in both a front facing and side facing view to suit both horizontal and vertical illumination applications in a low voltage and safe polyurethane enclosure complete with mounting clips for easy installation. Available in three colour temperatures with a high CRI90 colour rendering index and high weatherproof rating, this latest addition from Domus Lighting will be the perfect solution for your flexible lighting needs including illuminating ceiling and floor coves, windows, walls, signs and much more.

#### **Specification Features**

| Colours:                     | 3 colours                      |  |
|------------------------------|--------------------------------|--|
| Light Source:                | 2835 SMD LED                   |  |
| LED Type:                    | San'an                         |  |
| Colour Temperature:          | 3000K, 4000K & 5000K           |  |
| Lumen Output per metre:      | 1123lm, 1181lm, 1253lm, 1253lm |  |
| CRI:                         | 90                             |  |
| Number of LED per metre:     | 140                            |  |
| Wattage per metre:           | 14.4W                          |  |
| Input Voltage:               | 24VDC                          |  |
| Beam angle:                  | 120°                           |  |
| Wiring:                      | Parallel                       |  |
| IP Rating:                   | IP66                           |  |
| Cutting Increments/Sections: | 50mm                           |  |
| Requires:                    | 24VDC constant voltage driver  |  |
| Dimmable:                    | Yes*                           |  |
| IES files:                   | Yes**                          |  |
|                              |                                |  |