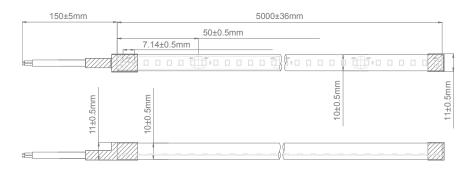

#### **Specification Features**

| Colours:                     | 3 colours                      |  |
|------------------------------|--------------------------------|--|
| Light Source:                | 2835 SMD LED                   |  |
| LED Type:                    | San'an                         |  |
| Colour Temperature:          | 3000K, 4000K & 5000K           |  |
| Lumen Output per metre:      | 1123lm, 1181lm, 1253lm, 1253lm |  |
| CRI:                         | 90                             |  |
| Number of LED per metre:     | 140                            |  |
| Wattage per metre:           | 14.4W                          |  |
| Input Voltage:               | 24VDC                          |  |
| Beam angle:                  | 120°                           |  |
| Wiring:                      | Parallel                       |  |
| IP Rating:                   | IP66                           |  |
| Cutting Increments/Sections: | 50mm                           |  |
| Requires:                    | 24VDC constant voltage driver  |  |
| Dimmable:                    | Yes*                           |  |
| IES files:                   | Yes**                          |  |
|                              |                                |  |