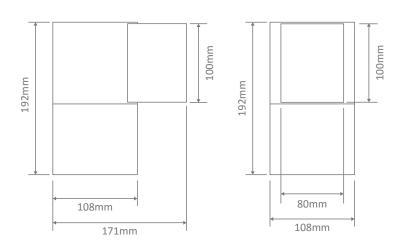

## Diagrams / Additional

| Item No.        | Variant | CCT     |
|-----------------|---------|---------|
|                 | 49260   | No Lamp |
| PIPER-1-SQR-BLK | 49261   | 3000K   |
|                 | 49262   | 5000K   |
| PIPER-1-SQR-DGR | 49263   | No Lamp |
|                 | 49264   | 3000K   |
|                 | 49265   | 5000K   |
|                 | 49266   | No Lamp |
| PIPER-1-SQR-WHT | 49267   | 3000K   |
|                 | 49268   | 5000K   |