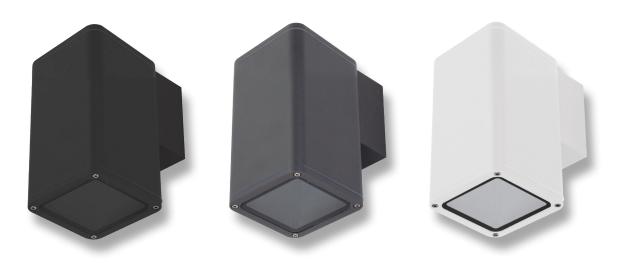

## Description

The Piper series of outdoor LED Wall Lights features a high quality die-cast aluminium frame powder coated in Textured Black, Dark Grey or White. Featuring a solid tempered clear lens, the Piper series will provide excellent vertical illumination for your home available without lamp or with 3000K warm white or 5000k cool white PAR-30 12W lamps. With the additional benefit of being IP65, this product can be used for both indoor and outdoor applications to provide the perfect look to your contemporary home or commercial application for many years to come, all backed by our Domus Lighting 3 year replacement warranty for peace of mind.