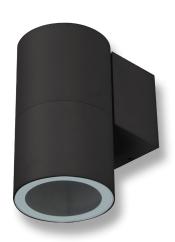

#### Description

The Piper series of outdoor LED Wall Lights features a high quality die-cast aluminium frame powder coated in Textured Black, Dark Grey or White. Featuring a solid tempered clear lens, the Piper series will provide excellent vertical illumination for your home available without lamp or with 3000K warm white or 5000k cool white PAR-30 12W lamps. With the additional benefit of being IP65, this product can be used for both indoor and outdoor applications to provide the perfect look to your contemporary home or commercial application for many years to come, all backed by our Domus Lighting 3 year replacement warranty for peace of mind.

### Diagrams / Additional

| Item No.        | Variant | ССТ     |
|-----------------|---------|---------|
| PIPER-1-RND-BLK | 49250   | No Lamp |
|                 | 49251   | 3000K   |
|                 | 49252   | 5000K   |
| PIPER-1-RND-DGR | 49253   | No Lamp |
|                 | 49254   | 3000K   |
|                 | 49255   | 5000K   |
|                 | 49256   | No Lamp |
| PIPER-1-RND-WHT | 49257   | 3000K   |
|                 | 49258   | 5000K   |