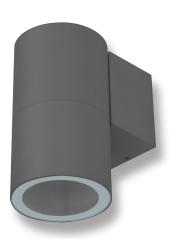

#### Description

The Piper series of outdoor LED Wall Lights features a high quality die-cast aluminium frame powder coated in Textured Black, Dark Grey or White. Featuring a solid tempered clear lens, the Piper series will provide excellent vertical illumination for your home available without lamp or with 3000K warm white or 5000k cool white PAR-30 12W lamps. With the additional benefit of being IP65, this product can be used for both indoor and outdoor applications to provide the perfect look to your contemporary home or commercial application for many years to come, all backed by our Domus Lighting 3 year replacement warranty for peace of mind.

### Diagrams / Additional

| Item No.        | Variant | ССТ     |
|-----------------|---------|---------|
| PIPER-1-RND-BLK | 49250   | No Lamp |
|                 | 49251   | 3000K   |
|                 | 49252   | 5000K   |
| PIPER-1-RND-DGR | 49253   | No Lamp |
|                 | 49254   | 3000K   |
|                 | 49255   | 5000K   |
|                 | 49256   | No Lamp |
| PIPER-1-RND-WHT | 49257   | 3000K   |
|                 | 49258   | 5000K   |