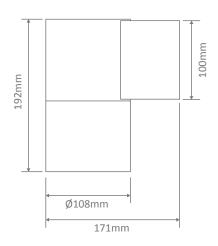

#### Specification Features

Input Voltage: 240V

Power (W): 20W LED Max

IP rating (IP): 65
IK Rating (IK): 08

Lamp: No Lamp / PAR30 E27 Lamp (depending on selection)