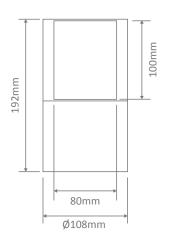

### Diagrams / Additional

| Item No.        | Variant | ССТ     |
|-----------------|---------|---------|
| PIPER-1-RND-BLK | 49250   | No Lamp |
|                 | 49251   | 3000K   |
|                 | 49252   | 5000K   |
| PIPER-1-RND-DGR | 49253   | No Lamp |
|                 | 49254   | 3000K   |
|                 | 49255   | 5000K   |
|                 | 49256   | No Lamp |
| PIPER-1-RND-WHT | 49257   | 3000K   |
|                 | 49258   | 5000K   |