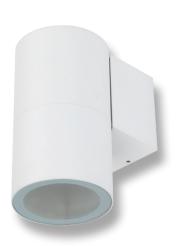

#### Description

The Piper series of outdoor LED Wall Lights features a high quality die-cast aluminium frame powder coated in Textured Black, Dark Grey or White. Featuring a solid tempered clear lens, the Piper series will provide excellent vertical illumination for your home available without lamp or with 3000K warm white or 5000k cool white PAR-30 12W lamps. With the additional benefit of being IP65, this product can be used for both indoor and outdoor applications to provide the perfect look to your contemporary home or commercial application for many years to come, all backed by our Domus Lighting 3 year replacement warranty for peace of mind.

### Diagrams / Additional

| Item No.        | Variant | ССТ     |
|-----------------|---------|---------|
| PIPER-1-RND-BLK | 49250   | No Lamp |
|                 | 49251   | 3000K   |
|                 | 49252   | 5000K   |
| PIPER-1-RND-DGR | 49253   | No Lamp |
|                 | 49254   | 3000K   |
|                 | 49255   | 5000K   |
|                 | 49256   | No Lamp |
| PIPER-1-RND-WHT | 49257   | 3000K   |
|                 | 49258   | 5000K   |