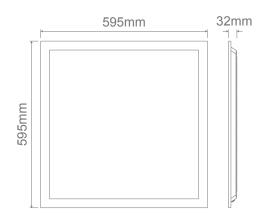

### Diagrams / Additional

<sup>\*\*</sup>Harmonic filter within driver reduces output noise and emitted harmonics.