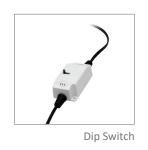

### Description

36W LED Panel light. White frame, opal diffuser. These are ideal as ceiling light for T-BAR ceilings, or by using a plaster recessed frame, ideal for commercial applications, office spaces. Now with TRIO, the added option of changing the colour temperature output of the panel with a dip switch function attached to the cable of the fitting.

# Trio Dip switch Technology www.ww.acoloute.to.

| Variant | CCT  |
|---------|------|
| 17621   | TRIO |
|         |      |

| <b>LED Panel Trim (Recessed</b> | Plaster Frame) |
|---------------------------------|----------------|
| Item No.                        | Variant        |
| TRIM-606                        | 19327          |