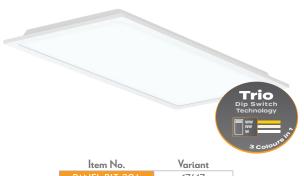

## LED Panel Trim (Recessed Plaster Frame) Item No. Variant

| SM Kit (Surface Mo | ounted Frame) |
|--------------------|---------------|
| Item No.           | Variant       |
| SM-KIT-306-BLT     | 19341         |
|                    |               |