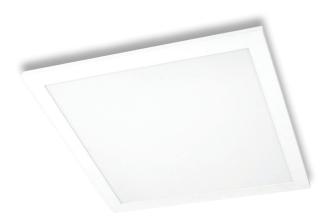

## PANEL-303 Backlit LED Panel Light

## Description

10W LED Panel light. White frame, opal diffuser. These are ideal as a ceiling light for T-BAR ceilings, or by using a plaster recessed frame, ideal for commercial applications, office spaces. Now with TRIO, the added option of changing the colour temperature output of the panel with a dip switch function attached to the cable of the fitting.