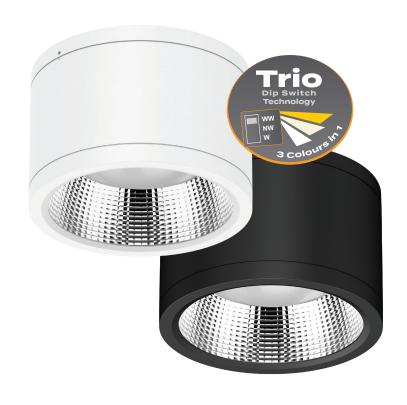

#### Description

The NEO-PRO range of LED downlights are the latest upgrade to the NEO Series, with improved functions such as TRIO Tricolour switchable technology as well as a higher IP Rating for wet areas. Designed to reduce glare as well as maintaining high performance in light output and energy consumption. LED recessed downlight with anti-glare deep set frame, frosted diffuser, and an integrated dimmable LED driver with flex & plug. Fully dimmable with suitable dimmers.

Now with TRIO, the added option of changing the colour temperature output of the downlight with a dip switch at the back of the fitting.

#### Diagrams / Additional

| Item No.      | Variant |       | CCT  |
|---------------|---------|-------|------|
|               | Wht     | Blk   | CCI  |
| NEO-PRO-35-SM | 20895   | 20894 | TRIO |