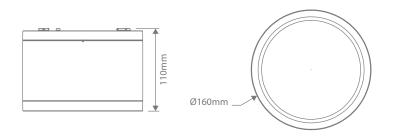

#### Diagrams / Additional

| Item No.      | Variant |       | CCT  |
|---------------|---------|-------|------|
|               | Wht     | Blk   | CCI  |
| NEO-PRO-35-SM | 20895   | 20894 | TRIO |