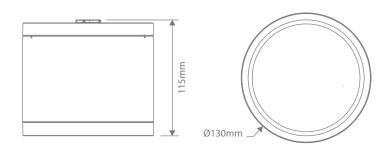

## **Specification Features**

| Input Voltage:                         | 240V                               |  |  |  |
|----------------------------------------|------------------------------------|--|--|--|
| Power (W):                             | 25                                 |  |  |  |
| IP rating (IP):                        | IP65                               |  |  |  |
| Lumens (lm):                           | Warm White 3000K - 2200lm          |  |  |  |
|                                        | Neutral White 4000K - 2400lm       |  |  |  |
|                                        | White 5700K - 2300lm               |  |  |  |
| LED type:                              | SMD                                |  |  |  |
| CCT:                                   | 3000K - 4000K - 5700K (Switchable) |  |  |  |
| CRI:                                   | ≥80                                |  |  |  |
| Beam angle (°):                        | 75°                                |  |  |  |
| Dimmable:                              | Yes*                               |  |  |  |
| Lifespan (hrs):                        | 50,000hrs                          |  |  |  |
| *Fully dimmable with suitable dimmers. |                                    |  |  |  |

## Diagrams / Additional

| Item No.      | Variant |       | CCT  |
|---------------|---------|-------|------|
| item 140.     | Wht     | Blk   | CCI  |
| NEO-PRO-25-SM | 20893   | 20892 | TRIO |

Domus 29-31 Richland Street. Kingsgrove NSW 2208 | Phone: (02) 9554 9600 | Fax: (02) 9554 9433 | email: enquiries@domuslighting.com.au Specification subject to change without prior notice.