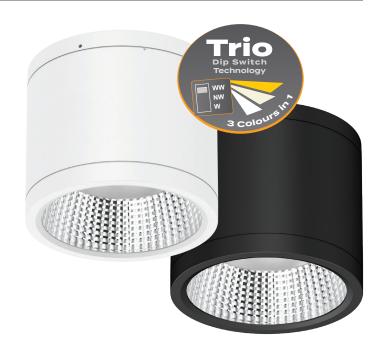

## Description

The NEO-PRO range of LED downlights are the latest upgrade to the NEO Series, with improved functions such as TRIO Tricolour switchable technology as well as a higher IP Rating for wet areas. Designed to reduce glare as well as maintaining high performance in light output and energy consumption. LED recessed downlight with anti-glare deep set frame, frosted diffuser, and an integrated dimmable LED driver with flex & plug. Fully dimmable with suitable dimmers.

Now with TRIO, the added option of changing the colour temperature output of the downlight with a dip switch at the back of the fitting.

## Diagrams / Additional

| Item No.      | Variant |       | CCT  |
|---------------|---------|-------|------|
| item 140.     | Wht     | Blk   | CCI  |
| NEO-PRO-25-SM | 20893   | 20892 | TRIO |

Domus 29-31 Richland Street. Kingsgrove NSW 2208 | Phone: (02) 9554 9600 | Fax: (02) 9554 9433 | email: enquiries@domuslighting.com.au Specification subject to change without prior notice.