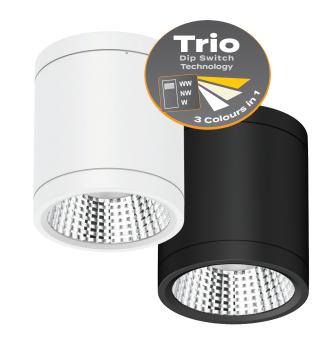

## Description

The NEO-PRO range of LED downlights are the latest upgrade to the NEO Series, with improved functions such as TRIO Tricolour switchable technology as well as a higher IP Rating for wet areas. Designed to reduce glare as well as maintaining high performance in light output and energy consumption. LED recessed downlight with anti-glare deep set frame, frosted diffuser, and an integrated dimmable LED driver with flex & plug. Fully dimmable with suitable dimmers.

Now with TRIO, the added option of changing the colour temperature output of the downlight with a dip switch at the back of the fitting.

## Diagrams / Additional

| Item No.      | Variant |       | CCT  |
|---------------|---------|-------|------|
|               | Wht     | Blk   | CCI  |
| NEO-PRO-13-SM | 20891   | 20890 | TRIO |