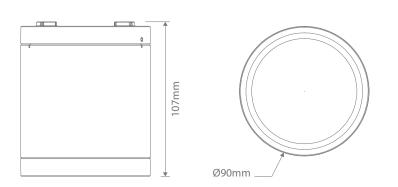

## Diagrams / Additional

| Item No.      | Variant |       | CCT  |
|---------------|---------|-------|------|
|               | Wht     | Blk   | CCI  |
| NEO-PRO-13-SM | 20891   | 20890 | TRIO |