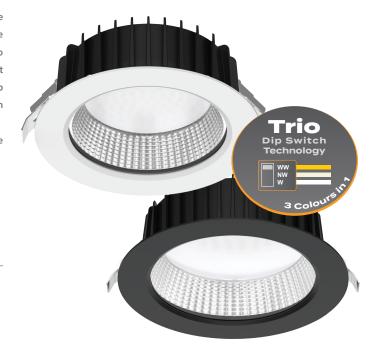

## Neo-Pro-35 LED Recessed Downlight

## Description

The NEO-PRO range of LED downlights are the latest upgrade to the NEO Series, with improved functions such as TRIO Tri-colour switchable technology as well as a higher IP Rating for wet areas. Designed to reduce glare as well as maintaining high performance in light output and energy consumption. LED recessed downlight with anti-glare deep set frame, frosted diffuser, and an integrated dimmable LED driver with flex & plug. Fully dimmable with suitable dimmers.

Now with TRIO, the added option of changing the colour temperature output of the downlight with a dip switch at the back of the fitting.

## Specification Features

Input Voltage: 240V Power (W): 35 IP65\*\* IP rating (IP):

Warm White 3000K - 3200lm Lumens (lm):

Neutral White 4000K - 3400lm

White 5700K - 3300lm

**SMD** LED type:

CCT: 3000K - 4000K - 5700K