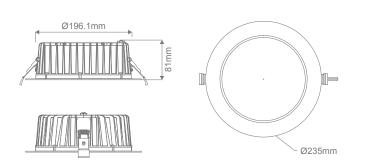

CRI: ≥80 90° Beam angle (°): Yes\* Dimmable:

Lifespan (hrs): 50,000hrs Cutout (Ø): Ø200-220mm

\*Fully dimmable with suitable dimmers.

## Diagrams / Additional

Cutout: Ø200-220mm

| Item No.       | Variant |       | CCT  |
|----------------|---------|-------|------|
|                | Wht     | Blk   | CCI  |
| NEO-PRO-35-REC | 20920   | 20919 | TRIO |
|                | DALI    |       |      |
|                | 21611   | 21612 | TRIO |