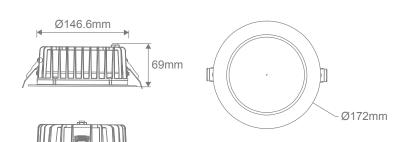

CRI: ≥80 Beam angle (°): 900 Dimmable: Yes\*

Lifespan (hrs): 50,000hrs Ø150-165mm Cutout (Ø): \*Fully dimmable with suitable dimmers.

## Diagrams / Additional

Cutout: Ø150-165mm

| Item No.       | Variant |       | CCT  |
|----------------|---------|-------|------|
|                | Wht     | Blk   | CCI  |
| NEO-PRO-25-REC | 20918   | 20917 | TRIO |
|                | DALI    |       |      |
|                | 21609   | 21610 | TRIO |