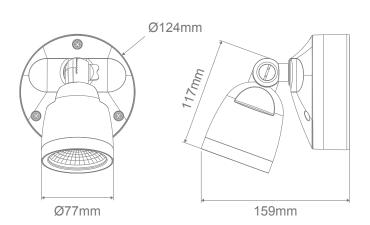

## Diagrams / Additional

| Item No.    | Variant |       | CCT  |
|-------------|---------|-------|------|
|             | Wht     | Blk   | CCI  |
| MURO-ECO-10 | 25071   | 25070 | TRIO |