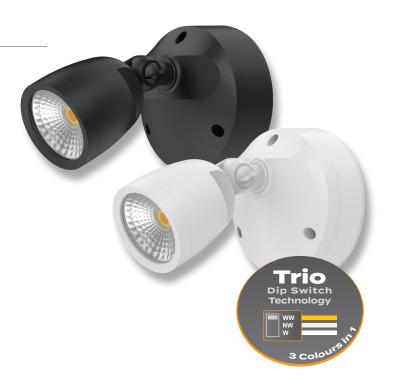

## Description

The MURO-ECO LED Security Spotlight Series provides a high brightness light output solution for outdoor lighting. Rated at IP65, and with a Polycarbonate construction, the MURO-ECO can brave the elements while providing you with a consistent wash of LED light over your favourite outdoor areas as well as coastal areas. The MURO-ECO features a fast installation backplate with male/female plug and slimline sensor, enabling detection and automatic power-up of this super bright LED spotlight. Choose from 3000K/4000K/5000K colour temperature output of the spotlight with a dip switch at the back of the fitting. Available in Black and White colour options with the choice of with or without sensor.

## Specification Features

Input Voltage: 240V Power (W): 10W IP rating (IP): IP65

Lumens (lm): Warm White 3000K - 1000lm

Neutral White 4000K - 1050lm

White 5000K - 1000lm

LED type: COB

CCT: 3000K - 4000K - 5000K (Switchable)