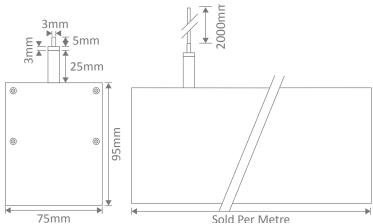

Length: Sold per metre\*

Size (mm) Profile (W) 75mm x (H) 95mm

Available Upon High Output LED Boards

Request: Intergrated Emergency

Note: This product is made to order and may have a lead time.

Back View

22384

22385

3000K

4000K

|                      |                   |     | Item No.                  | Variant | Colour |
|----------------------|-------------------|-----|---------------------------|---------|--------|
|                      | μω <sub>0</sub> 0 |     | Max-75-UD Suspended (BLK) | 22388   | 3000K  |
| 3mm                  |                   |     |                           | 22389   | 4000K  |
| <b>E ▼ 1 5 5 m m</b> | 1 1 2 8           |     |                           |         |        |
| <u> </u>             | H                 |     |                           |         |        |
| 25mm                 |                   | / / | Item No.                  | Variant | Colour |

# Diagrams / Additional

Profile can be cut to any length required.

<sup>\*\*</sup> Dali and 0-10V dimming available upon request