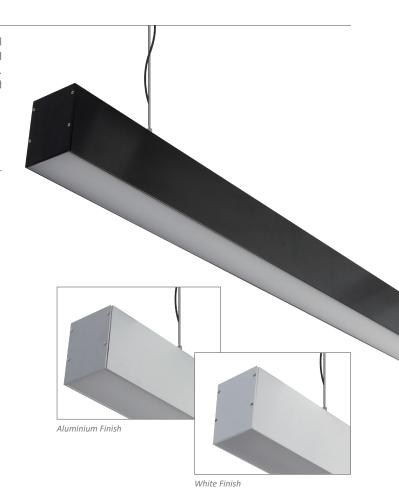

#### Description

The Max-75 Down suspension pendant is designed to suit commercial and residential applications, this profile system incorporates an extruded aluminium body with flat PMMA diffuser, and Osram Led boards. The system offers many additional options such as Dali dimming and emergency upon request.

CRI: ≥80

Beam angle (°): 120°

Dimmable: No\*\*

Lifespan (hrs): 50,000hrs

Installation: Suspended Mounted
Material: Extruded 6063 aluminium

Finish: Clear anodised, black or white powder coat finish

Diffuser: Flat high output opal-frost

Length: Sold per metre\*

Size (mm) Profile (W) 75mm x (H) 95mm

Available Upon High Output LED Boards

Request: Intergrated Emergency

Note: This product is made to order and may have a lead time.

Back View

22384