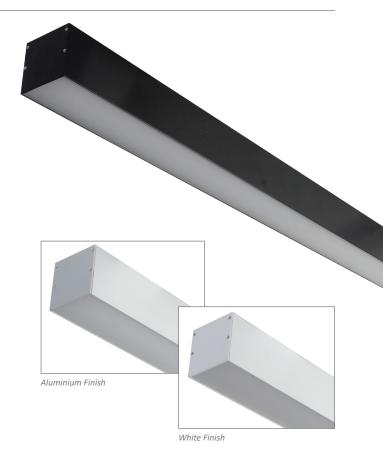

## Description

The Max-75 Surface Mounted profile is designed to suit commercial and residential applications, this profile system incorporates an extruded aluminium body with flat PMMA diffuser, and Osram Led boards. The system offers many additional options such as Dali dimming and emergency upon request.

CRI: ≥80

Beam angle (°): 120°

Dimmable: No\*\*

Lifespan (hrs): 50,000hrs

Installation: Ceiling Mounted

Material: Extruded 6063 aluminium

Finish: Clear anodised, black or white powder coat finish

Diffuser: Flat high output opal-frost

## Diagrams / Additional

| Item No.                  | Variant | Colour |
|---------------------------|---------|--------|
| Max-75-SM Surface Mounted | 22364   | 3000K  |
| (BLK)                     | 22365   | 4000K  |

| Item No.                  | Variant | Colour |
|---------------------------|---------|--------|
| Max-75-SM Surface Mounted | 22360   | 3000K  |
| (ALU)                     | 22361   | 4000K  |

| Item No.                  | Variant | Colour |
|---------------------------|---------|--------|
| Max-75-SM Surface Mounted | 22368   | 3000K  |
| (WHT)                     | 22369   | 4000K  |