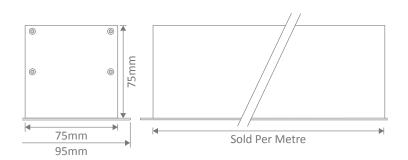

Length: Sold per metre\*

Size (mm) Profile (W) 75mm x (H) 75mm

Available Upon High Output LED Boards

Request: Intergrated Emergency

Note: This product is made to order and may have a lead time.

<sup>\*</sup> Profile can be cut to any length required.

<sup>\*\*</sup> Dali and 0-10V dimming available upon request