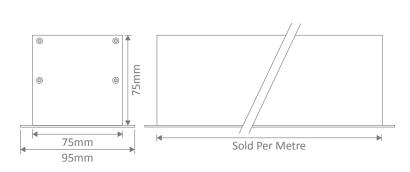

## **Specification Features**

| Input Voltage:                                                                                                                                                    | 240V                                              |  |
|-------------------------------------------------------------------------------------------------------------------------------------------------------------------|---------------------------------------------------|--|
| Power (W):                                                                                                                                                        | 17.3W/Per Metre                                   |  |
| IP rating (IP):                                                                                                                                                   | 20                                                |  |
| Lumens (lm):                                                                                                                                                      | Warm White 3000K - 2466lm                         |  |
| LED type:                                                                                                                                                         | Neutral White 4000K - 2600lm                      |  |
| CCT:                                                                                                                                                              | 3000К - 4000К                                     |  |
| CRI:                                                                                                                                                              | ≥80                                               |  |
| Beam angle (°):                                                                                                                                                   | 120°                                              |  |
| Dimmable:                                                                                                                                                         | No**                                              |  |
| Lifespan (hrs):                                                                                                                                                   | 50,000hrs                                         |  |
| Installation:                                                                                                                                                     | Recessed                                          |  |
| Material:                                                                                                                                                         | Extruded 6063 aluminium                           |  |
| Finish:                                                                                                                                                           | Clear anodised, black or white powder coat finish |  |
| Diffuser:                                                                                                                                                         | Flat high output opal-frost                       |  |
| Length:                                                                                                                                                           | Sold per metre*                                   |  |
| Size (mm)                                                                                                                                                         | Profile (W) 75mm x (H) 75mm                       |  |
| Available Upon                                                                                                                                                    | <ul> <li>High Output LED Boards</li> </ul>        |  |
| Request:                                                                                                                                                          | <ul> <li>Intergrated Emergency</li> </ul>         |  |
| Note: This product is made to order and may have a lead time.<br>* Profile can be cut to any length required.<br>** Dali and 0-10V dimming available upon request |                                                   |  |