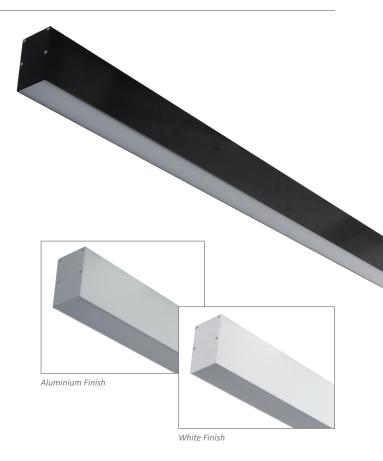

## Description

The Max-50 Surface mounted profile is designed to suit commercial and residential applications, this profile system incorporates an extruded aluminium body with flat PMMA diffuser, and Osram Led boards. The system offers many additional options such as Dali dimming and emergency upon request.

≥80 CRI: Beam angle (°): 120° No\*\* Dimmable: Lifespan (hrs): 50,000hrs Installation: Ceiling Mounted

Material: Extruded 6063 aluminium

Finish: Clear anodised, black or white powder coat finish

Diffuser: Flat high output opal-frost

## Diagrams / Additional

| Item No.                  | Variant | Colour |
|---------------------------|---------|--------|
| MAX-50-SM Surface Mounted | 22316   | 3000K  |
| (BLK)                     | 22317   | 4000K  |

| Item No.                  | Variant | Colour |
|---------------------------|---------|--------|
| MAX-50-SM Surface Mounted | 22312   | 3000K  |
| (ALU)                     | 22313   | 4000K  |

| Item No.                  | Variant | Colour |
|---------------------------|---------|--------|
| MAX-50-SM Surface Mounted | 22320   | 3000K  |
| (WHT)                     | 22321   | 4000K  |