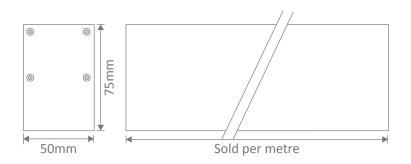

Length: Sold per metre\*

Profile (W) 50mm x (H) 75mm Size (mm) • High Output LED Boards Available Upon Request: Intergrated Emergency Note: This product is made to order and may have a lead time.