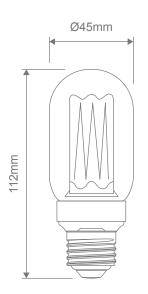

## Diagrams / Additional

| Item No.  | Variant |       |
|-----------|---------|-------|
| Item INO. | E27     | B22   |
| LRF-T45   | 65963   | 65962 |