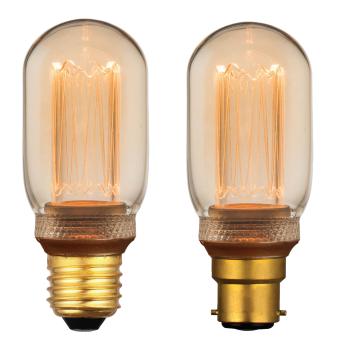

## T45 LED Retro Filament Lamp

## Description

Introducing the Retro LED Filament range from Domus. These classic style retro bulbs are a great choice for decorative pendants and table lamps. Offering a very warm decorative glow to create a warm modern feel. Available in Banana (T30), Mini Banana (T45), Pear (ST64), G95 Sphere and G125 Sphere, along with a choice of E27 and B22 lamp bases.

## Specification Features

| Input Voltage:  | 240V                     |
|-----------------|--------------------------|
| Power (W):      | 3.5W                     |
| Lumens (lm):    | Warm White 1800K - 120lm |
| CCT:            | 1800K                    |
| Dimmable:       | Yes                      |
| Lifespan (hrs): | 15,000hrs                |
| Lamp Base:      | E27 & B22                |