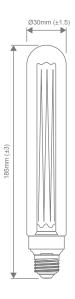

## Specification Features

| Input Voltage:  | 240V                    |
|-----------------|-------------------------|
| Power (W):      | 2.3W                    |
| Lumens (lm):    | Warm White 1800K - 65lm |
| CCT:            | 1800K                   |
| Dimmable:       | Yes                     |
| Lifespan (hrs): | 15,000hrs               |
| Lamp Base:      | E27 & B22               |
|                 |                         |

## Diagrams / Additional

| Item No. | Variant |       |
|----------|---------|-------|
| item No. | E27     | B22   |
| LRF-T30  | 65961   | 65960 |