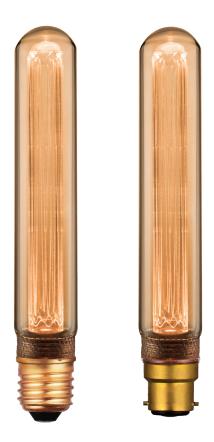

## T30 LED Retro Filament Lamp

## Description

Introducing the Retro LED Filament range from Domus. These classic style retro bulbs are a great choice for decorative pendants and table lamps. Offering a very warm decorative glow to create a warm modern feel. Available in Banana (T30), Mini Banana (T45), Pear (ST64), G95 Sphere and G125 Sphere, along with a choice of E27 and B22 lamp bases.

## Specification Features

| Input Voltage:  | 240V                    |
|-----------------|-------------------------|
| Power (W):      | 2.3W                    |
| Lumens (lm):    | Warm White 1800K - 65lm |
| CCT:            | 1800K                   |
| Dimmable:       | Yes                     |
| Lifespan (hrs): | 15,000hrs               |
| Lamp Base:      | E27 & B22               |
|                 |                         |