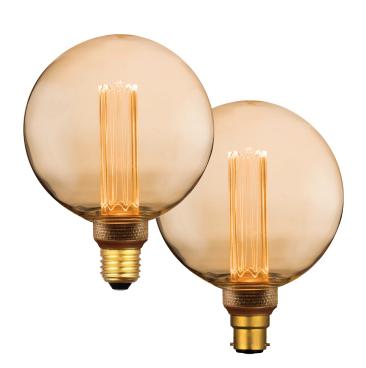

## G125 LED Retro Filament Lamp

## Description

Introducing the Retro LED Filament range from Domus. These classic style retro bulbs are a great choice for decorative pendants and table lamps. Offering a very warm decorative glow to create a warm modern feel. Available in Banana (T30), Mini Banana (T45), Pear (ST64), G95 Sphere and G125 Sphere, along with a choice of E27 and B22 lamp bases.