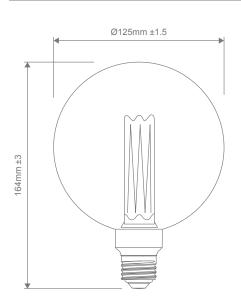

## **Specification Features**

| Input Voltage:  | 240V                     |
|-----------------|--------------------------|
| Power (W):      | 3.5W                     |
| Lumens (lm):    | Warm White 1800K - 120lm |
| CCT:            | 1800K                    |
| Dimmable:       | Yes                      |
| Lifespan (hrs): | 15,000hrs                |
| Lamp Base:      | E27 & B22                |
|                 |                          |

## Diagrams / Additional

| Item No.  | Variant |       |
|-----------|---------|-------|
| Item 140. | E27     | B22   |
| LRF-G125  | 65959   | 65958 |

Domus 29-31 Richland Street. Kingsgrove NSW 2208 | Phone: (02) 9554 9600 | Fax: (02) 9554 9433 | email: enquiries@domuslighting.com.au Specification subject to change without prior notice.