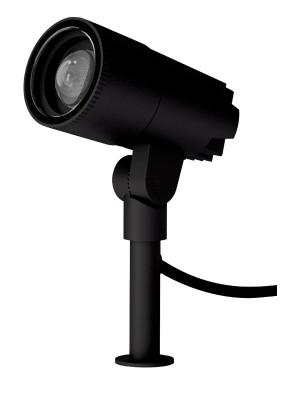

## KIRA-6-GDN LED Spike Light

## Description

KIRA 6W LED Garden Spike Light Series has been specifically designed to finally provide the prefect spread of light required with an adjustable lens function. Simply rotate the lens cover to spread the beam angle from a narrow 15° beam to a wide 60° beam angle. This feature finally offers the flexibility to spot of flood garden areas like never before. Featuring a high output 6W LED chip, and a tilt adjustable head in a black powder coated frame. Low voltage 12V DC Constant Voltage LED driver required.