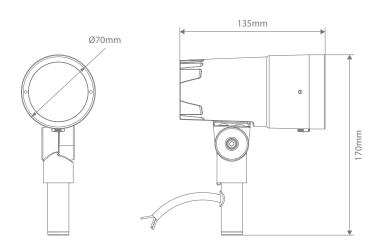

## KIRA-6-GDN LED Spike Light

## Description

KIRA 6W LED Garden Spike Light Series has been specifically designed to finally provide the prefect spread of light required with an adjustable lens function. Simply rotate the lens cover to spread the beam angle from a narrow 15° beam to a wide 60° beam angle. This feature finally offers the flexibility to spot of flood garden areas like never before. Featuring a high output 6W LED chip, and a tilt adjustable head in a black powder coated frame. Low voltage 12V DC Constant Voltage LED driver required.

Input Voltage: 12V DC\*
Power (W): 6W
IP rating (IP): 65

Lumens (lm): Warm White 3000K - 300lm

White 5000K - 310lm

LED type: SMD

CCT: 3000K - 5000K

CRI: ≥80

Beam angle (°): 15° - 60° Adjustable

Dimmable: No Lifespan (hrs): 50,000hrs