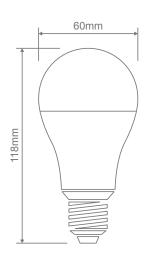

## Description

12V DC Constant Voltage, Low Voltage 8W Standard household globe, GLS shape. Available in ES (E27) base option. 3000K Warm White and 5000K White LED options. Frosted diffuser. Suitable for garden lighting, such as low voltage bollard lights.

## Specification Features

Input Voltage: 12V DC Power (W): 8W IP rating (IP): 20

Lumens (lm): Warm White 3000K - 720lm

White 5000K - 720lm

LED type: SMD

CCT: 3000K - 5000K

CRI: ≥80

Beam angle (°): 220°