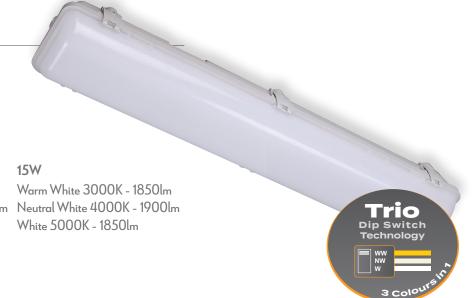

## Description

LED Batten

The HYDRO LED Weatherproof Batten series is a direct replacement to traditional T8 and T5 Fluorescent battens. Custom designed to colour match concrete ceilings, and incorporating a "quick fix" solution to allow for ease and speed of installation. Constructed from high-quality and high impact resistant polycarbonate, with a high transparency frosted polycarbonate diffuser. Available in 600mm and 1200mm lengths, as well as Tricolour switchable: choose between Warm White 3000K, Neutral White 4000K, or White 5000K colour temperatures with the flick of a dip switch. Suitable for domestic applications such as underground basements, garages, and outdoor areas. Also commercially for underground carparks. Choose between attached grey plastic clips or supplied Stainless Steel clips depending on your installation preference.

## Specification Features

Input Voltage: 240V

Power (W): 7.5W-15W (Switchable)

IP rating (IP): IP65 LED type: SMD

CCT: 3000K - 4000K - 5000K

(Switchable)

Lumens (lm): 7.5W

Warm White 3000K - 950lm

Neutral White 4000K - 980lm

White 5000K - 950lm

CRI: ≥80 Beam angle (°): 120° Dimmable: No

Lifespan (hrs): 50,000hrs

Installation: Surface mounted or suspended