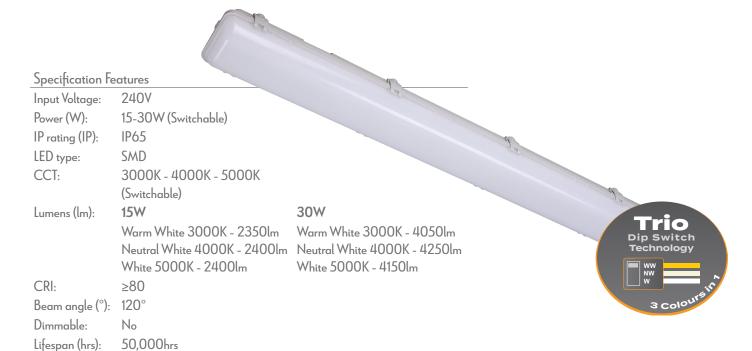

## Description

The HYDRO LED Weatherproof Batten series is a direct replacement to traditional T8 and T5 Fluorescent battens. Custom designed to colour match concrete ceilings, and incorporating a "quick fix" solution to allow for ease and speed of installation. Constructed from high-quality and high impact resistant polycarbonate, with a high transparency frosted polycarbonate diffuser. Available in 600mm and 1200mm lengths, as well as Tricolour switchable: choose between Warm White 3000K, Neutral White 4000K, or White 5000K colour temperatures with the flick of a dip switch.. Suitable for domestic applications such as underground basements, garages, and outdoor areas. Also commercially for underground carparks. Choose between attached grey plastic clips or supplied Stainless Steel clips depending on your installation preference.