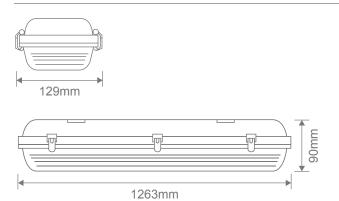

## Diagrams / Additional

Installation:

Surface mounted or suspended

| Item No.  | Variant |               |            | CCT  |  |
|-----------|---------|---------------|------------|------|--|
|           | Non-Dim | On/Off Sensor | Dim Sensor | CCI  |  |
| HYDRO-120 | 66017   | 66025         | 66026      | TRIO |  |