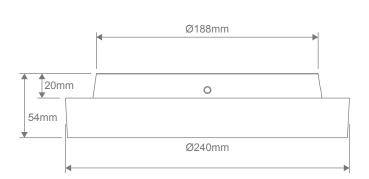

## **Specification Features**

| Input Voltage:  | 240V                     |  |  |
|-----------------|--------------------------|--|--|
| Power (W):      | 12W                      |  |  |
| IP rating (IP): | 65                       |  |  |
| Lumens (lm):    | Warm White 3000K - 700lm |  |  |
|                 | White 5000K - 700lm      |  |  |
| LED type:       | СОВ                      |  |  |
| CCT:            | 3000K - 5000K            |  |  |
| CRI:            | ≥80                      |  |  |
| Beam angle (°): | 360° Side Angle          |  |  |
| Dimmable:       | No                       |  |  |
| Lifespan (hrs): | 50,000hrs                |  |  |
|                 |                          |  |  |