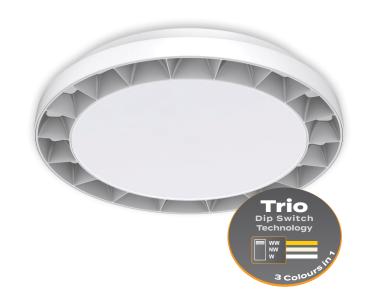

## Description

The GEAR-350 is a Surface mounted LED ceiling light which features a reduced glare circular cell trim that creates a uniquely designed lighting effect. Modern appearance to appeal to most room designs. Providing an 80° beam of uniform light-output through the use of high intensity SMDs (Surface Mounted Diodes). Constructed from polycarbonate and is rated at IP54, making it ideal for almost any room of the home. Tricolour switchable: choose between Warm White 3000K, Neutral White 4000K, or White 5700K colour temperatures with the flick of a dip switch. Complete with Flicker Free Driver to avoid light flickering in videos. Fully dimmable with suitable dimmers. Backed by our 3 Year Replacement Warranty.

## Specification Features

Input Voltage: 240V IP rating (IP): 54

Power (W): 24W

WW 3000K - 2250lm

Lumens (lm): NW 4000K - 2550lm

W 5700K - 2750lm

LED type: SMD

CCT: 3000K - 4000K - 5700K (Switchable)