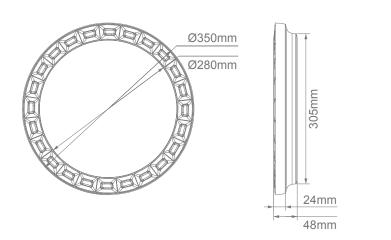

of high intensity SMDs (Surface Mounted Diodes). Constructed from polycarbonate and is rated at IP54, making it ideal for almost any room of the home. Tricolour switchable: choose between Warm White 3000K, Neutral White 4000K, or White 5700K colour temperatures with the flick of a dip switch. Complete with Flicker Free Driver to avoid light flickering in videos. Fully dimmable with suitable dimmers. Backed by our 3 Year Replacement Warranty.

## Specification Features

Input Voltage: 240V IP rating (IP): 54

Power (W): 24W

WW 3000K - 2250lm

Lumens (lm): NW 4000K - 2550lm

W 5700K - 2750lm

LED type: SMD

CCT: 3000K - 4000K - 5700K (Switchable)

CRI: ≥80

Beam angle (°): 80°

Dimmable: Yes\*

Lifespan (hrs): 50,000hrs

\*Fully dimmable with suitable dimmers.



## Diagrams / Additional



 Item No.
 Variant
 CCT

 GEAR-350
 22672
 TRIO