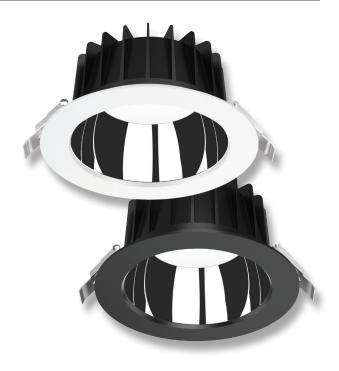

## Expo-25-Rec LED Recessed Downlight

## Description

The Expo-25 Recessed Led Down light range is designed to offer Low glare lighting solutions to any commercial or residential application. Ideal for conference rooms, restaurants, hotels and living spaces. Featuring an aluminium deep-set body and high gloss mirror reflector, includes dimmable LED driver flex & plug, and also with TRIO, the added option of changing the colour temperature output.