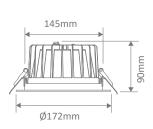

CRI: ≥90

Beam angle (°): 80°

Dimmable: Yes

Lifespan (hrs): 50,000hrs

Cutout (p): Ø150-165mm

## Diagrams / Additional

Cuttout: Ø150-165mm

| Item No.    | Variant |       | CCT  |
|-------------|---------|-------|------|
|             | Blk     | Wht   |      |
|             | 20712   | 20713 | TRIO |
| EXPO-25-REC | DALI    |       |      |
|             | 21610   | 21609 | TRIO |