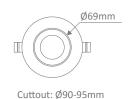

CRI: ≥90

Beam angle (°): 80°

Dimmable: Yes

Lifespan (hrs): 50,000hrs

Cutout (p): Ø90-95mm