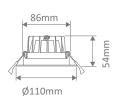

CRI: ≥90

Beam angle (°): 80°

Dimmable: Yes

Lifespan (hrs): 50,000hrs

Cutout (p): Ø90-95mm