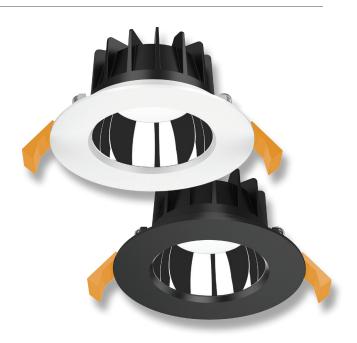

## Description

The Expo-10 Recessed Led Down light range is designed to offer Low glare lighting solutions to any commercial or residential application. Ideal for conference rooms, restaurants, hotels and living spaces. Featuring an aluminium deep-set body and high gloss mirror reflector, includes dimmable LED driver flex & plug, and also with TRIO, the added option of changing the colour temperature output.

## Diagrams / Additional

| Item No.    | Variant |       | CCT  |
|-------------|---------|-------|------|
|             | Blk     | Wht   |      |
|             | 20710   | 20711 | TRIO |
| EXPO-10-REC | D/      | \LI   |      |
|             | 21602   | 21601 | TDIO |