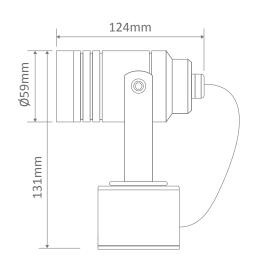

any exterior walls and surfaces and keeping desired areas lit with it's  $60^{\circ}$  beam angle.

ELITE-1-ADJ is constructed from 6063 grade aluminium and has a natural anodised finish to complete its architectural look. Together with silicon gaskets and seals, the ELITE-1-ADJ is strong, resistant (IP65) and looks great in any application. Also, The ELITE-1-ADJ is backed by our Three Year Replacement Warranty for peace of mind.



## Specification Features

Input Voltage: 240V AC

Power (W): 6W (when supplied with lamp)

IP rating (IP): 65

CCT: 3000K - 5000K

Lumens (lm): Warm White 3000K - 450lm

White 5000K - 500lm

LED type: GU10
CRI:  $\geq 80$ Beam angle (°):  $60^{\circ}$ Dimmable: Yes\*

Mounting type: Wall or ceiling mounted

Lifespan (hrs): 40,000hrs

## Diagrams / Additional



| Item No.        | Variant | Colour    |
|-----------------|---------|-----------|
| ELITE-1-ADJ-ALU | 19408   | 3000K     |
|                 | 19409   | 5000K     |
| ELITE-1-ADI-ALU | 19416   | Body only |

<sup>\*</sup>Dimmable with Domus Dimmer series. May work with others but not tested.