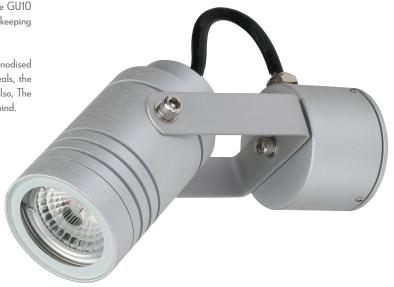

## Description

The ELITE-1-ADJ is a high quality, weather-resistant, adjustable and rotatable GU10 LED spot light perfect for mounting to any exterior walls and surfaces and keeping desired areas lit with it's  $60^{\circ}$  beam angle.

ELITE-1-ADJ is constructed from 6063 grade aluminium and has a natural anodised finish to complete its architectural look. Together with silicon gaskets and seals, the ELITE-1-ADJ is strong, resistant (IP65) and looks great in any application. Also, The ELITE-1-ADJ is backed by our Three Year Replacement Warranty for peace of mind.