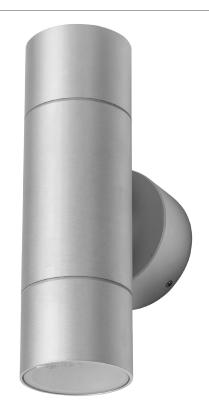

## Description

The ELITE-2-WB is a modern, exterior wall-mounted direct/indirect-light exuberating quality, efficiency and performance. Constructed from Pure 6063 Grade Aluminium, and completed with a Natural Clear Anodised Finish, the ELITE-2-WB is not only visually appealing, but offers greater resistance to weather exposure. The ELITE-2-WB is available with a high-performance  $2 \times 6W$  GU10 replaceable lamp (dimmable\*) or without.