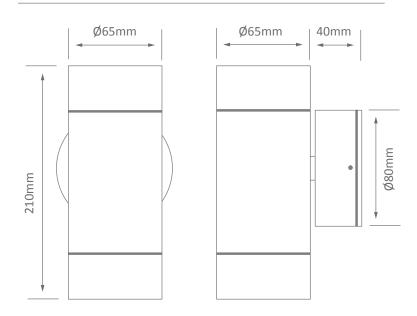

## Diagrams / Additional

| Item No.       | Variant | Colour    |
|----------------|---------|-----------|
| ELITE-2-WB-ALU | 19406   | 3000K     |
|                | 19407   | 5000K     |
| ELITE-2-WB-ALU | 19399   | Body only |