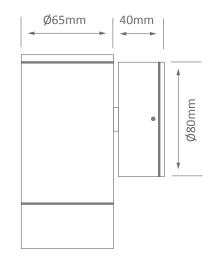

| 60°                                             |
| Dimmable:                                                                                                 | Yes*                                            |
| Mounting type:                                                                                            | Wall mounted                                    |
| Lifespan (hrs):                                                                                           | 40,000hrs                                       |
| *Dimmable when used in conjunction with the Domus EV-DIMMER (20505). May work with others but not tested. |                                                 |

## Diagrams / Additional