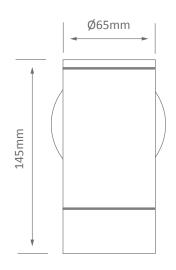

| 60°                                             |
| Dimmable:                                                                                                 | Yes*                                            |
| Mounting type:                                                                                            | Wall mounted                                    |
| Lifespan (hrs):                                                                                           | 40,000hrs                                       |
| *Dimmable when used in conjunction with the Domus EV-DIMMER (20505). May work with others but not tested. |                                                 |

## Diagrams / Additional