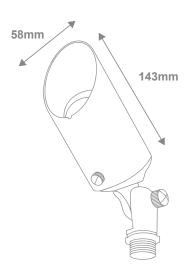

## **Specification Features**

| Input Voltage:                                                  | 12V DC                             |
|-----------------------------------------------------------------|------------------------------------|
| Power (W):                                                      | 6W LED                             |
| IP rating (IP):                                                 | IP65                               |
| Lumens (lm):                                                    | Warm White 3000K - 500lm           |
|                                                                 | Neutral White 4000K - 550lm        |
|                                                                 | White 6500K - 550lm                |
| CCT:                                                            | 3000K - 4000K - 6500K (Switchable) |
| CRI:                                                            | ≥80                                |
| Beam angle (°):                                                 | 60°                                |
| Lifespan (hrs):                                                 | 50,000hrs                          |
| Cable Length:                                                   | 2 Metres                           |
| Requires: 12V DC Constant Voltage LED Driver (Wire in Parallel) |                                    |