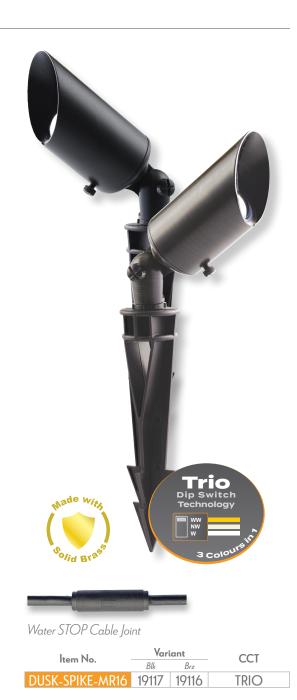

## Description

The DUSK-SPIKE-MR16 Series Garden Spike Light offers a durable weatherproof solution to lighting up low level shrubs and plants where ambient lighting is required. Constructed from Solid Brass, and finished in a Bronze or Black finish. Complete with 6W Tri-Colour LED MR16 12V DC lamp. Choose from 3000K Warm White, 4000K Neutral White or 6500K Daylight colour temperature options. Requires a 12V DC Constant Voltage LED Driver. Backed by a 5 Year Warranty.

## **Specification Features**

| Input Voltage:                                                  | 12V DC                             |
|-----------------------------------------------------------------|------------------------------------|
| Power (W):                                                      | 6W LED                             |
| IP rating (IP):                                                 | IP65                               |
| Lumens (lm):                                                    | Warm White 3000K - 500lm           |
|                                                                 | Neutral White 4000K - 550lm        |
|                                                                 | White 6500K - 550lm                |
| CCT:                                                            | 3000K - 4000K - 6500K (Switchable) |
| CRI:                                                            | ≥80                                |
| Beam angle (°):                                                 | 60°                                |
| Lifespan (hrs):                                                 | 50,000hrs                          |
| Cable Length:                                                   | 2 Metres                           |
| Requires: 12V DC Constant Voltage LED Driver (Wire in Parallel) |                                    |