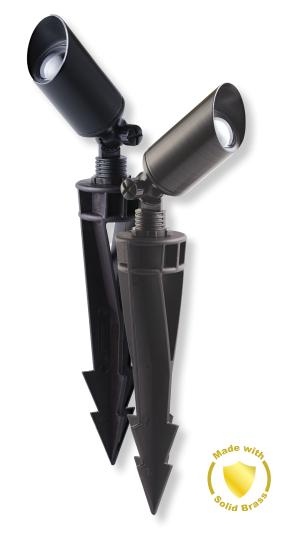

## Dusk Spike MR11 3W LED Garden Spike Light

## Description

The DUSK-SPIKE-MR11 Series Garden Spike Light offers a durable weatherproof solution to lighting up low level shrubs and plants where ambient lighting is required. Constructed from Solid Brass, and finished in a Bronze or Black finish. Complete with 3W MR11 LED 3000K lamp and requires a 12V DC Constant Voltage LED Driver. Backed by a 5 Year Warranty.