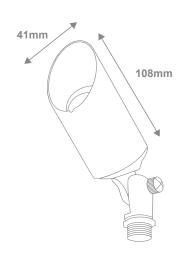

## Description

The DUSK-SPIKE-MR11 Series Garden Spike Light offers a durable weatherproof solution to lighting up low level shrubs and plants where ambient lighting is required. Constructed from Solid Brass, and finished in a Bronze or Black finish. Complete with 3W MR11 LED 3000K lamp and requires a 12V DC Constant Voltage LED Driver. Backed by a 5 Year Warranty.

## Specification Features

Input Voltage: 12V DC\*
Power (W): 3W
IP rating (IP): IP65

Lumens (lm): Warm White 3000K - 240lm

CCT: 3000K

CRI: ≥80

Dimmable No

Beam angle (°): 38°

Lifespan (hrs): 35,000hrs