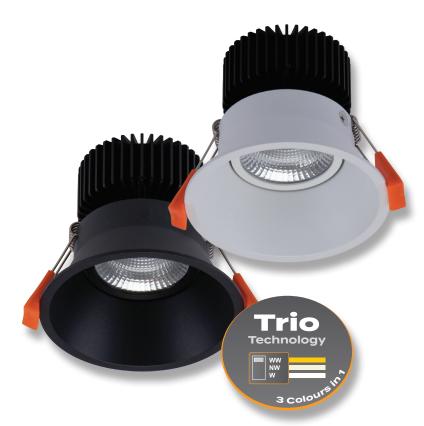

## Description

Anti-glare deep set 12W LED recessed adjustable downlight with COB chip and reflector. Comes complete with Led driver and flex/plug, fully dimmable with suitable dimmers. Available in Black or White frame, and with the choice of Warm White, Neutral White or White colour temperature options (Tri-colour switchable).

## Specification Features

Input Voltage: 240V AC
Power (W): 12W
IP rating (IP): IP40

Lumens (lm): Warm White 3000K - 1174lm

Neutral White 4000K - 1289lm

White 5000K - 1202lm

LED type: COB

CCT: 3000K - 4000K - 5000K (Switchable)