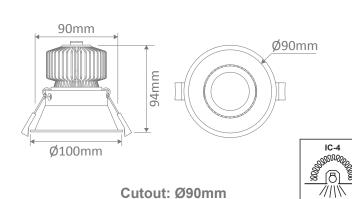

CRI: ≥90

Beam angle (°): 60°

Dimmable: Yes

Lifespan (hrs): 50,000hrs

Cutout (Ø): Ø90mm