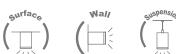

## **Specification Features**

| Installation:        | Surface, wall or suspended mounted          |
|----------------------|---------------------------------------------|
| Material:            | Extruded aluminium 6063                     |
| Finish:              | Natural clear anodised                      |
| Diffuser:            | Curved (PMMA) Opal colour                   |
| Length (mm):         | 2500mm continuous*                          |
| Size (mm):           | (W) 19.7mm (H) 19.6mm                       |
| Accessories (each):  | End caps (anodised), wire suspensions and   |
|                      | mounting clips**                            |
| Special:             | Custom powder coated colour upon request*** |
| Driver Installation: | Remote driver required (not included)       |
|                      |                                             |