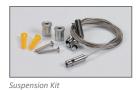

## **Specification Features**

| Installation:        | Surface, wall or suspended mounted          |
|----------------------|---------------------------------------------|
| Material:            | Extruded aluminium 6063                     |
| Finish:              | Natural clear anodised                      |
| Diffuser:            | Curved (PMMA) Opal colour                   |
| Length (mm):         | 2500mm continuous*                          |
| Size (mm):           | (W) 19.7mm (H) 19.6mm                       |
| Accessories (each):  | End caps (anodised), wire suspensions and   |
|                      | mounting clips**                            |
| Special:             | Custom powder coated colour upon request*** |
| Driver Installation: | Remote driver required (not included)       |
|                      |                                             |

## Diagrams / Additional

Compatible LED Strip

| Item No.    | Variant |       |       | Details                                       |
|-------------|---------|-------|-------|-----------------------------------------------|
|             | Alu     | Blk   | Wht   | Details                                       |
| CURVE-20-SM | 22008   | 22066 | 22067 | Sold per 1 metre                              |
| SUSP-KIT    |         | 22041 |       | 2 metres standard<br>height, sold indiviually |