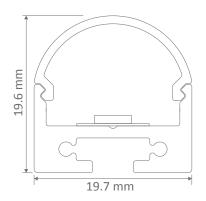

## **Specification Features**

| Installation:        | Surface, wall or suspended mounted          |
|----------------------|---------------------------------------------|
| Material:            | Extruded aluminium 6063                     |
| Finish:              | Natural clear anodised                      |
| Diffuser:            | Curved (PMMA) Opal colour                   |
| Length (mm):         | 2500mm continuous*                          |
| Size (mm):           | (W) 19.7mm (H) 19.6mm                       |
| Accessories (each):  | End caps (anodised), wire suspensions and   |
|                      | mounting clips**                            |
| Special:             | Custom powder coated colour upon request*** |
| Driver Installation: | Remote driver required (not included)       |
|                      |                                             |