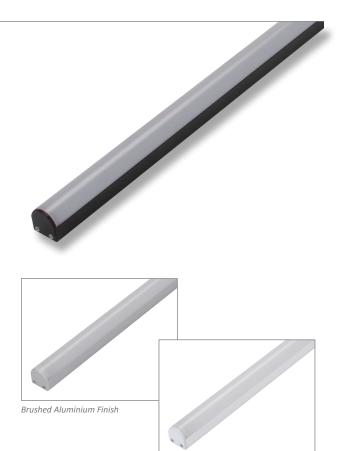

## Description

Introducing the CURVE LED mounting profile system. The CURVE is specifically designed for the Domus range of LED strip lighting. This aluminium mounting profile system incorporated extruded profile complete with a curved opal colour PMMA diffuser. The key features of the CURVE is the ability to not only conceal the LED strip lighting but also keep the strip lighting linear. Also, the CURVE keeps LEDs free from foreign objects and vapours which may damage the LEDs. The finishing of this product is a perfect complement to any area where discrete lighting is required. Applications include lounge rooms, dining areas, bathrooms, storage areas, shelving or any other architectural application.

Profile sold per meter. Can be cut to suit any length.
\*\* Accessories to be ordered separately.

\*\*\* Special powder coat finishes upon request. Surcharges apply.

White Finish