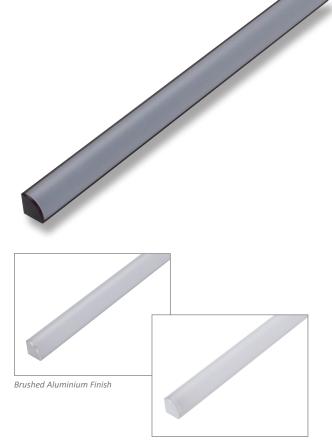

## Description

Introducing the CORNER-16-RND mounting profile system. The CORNER-16-RND is specifically designed for the Domus range of LED strip lighting. This aluminium mounting profile system incorporated extruded profile complete with a curved opal colour PMMA diffuser. The key features of the CORNER-16-RND is the ability to not only conceal the LED strip lighting but also keep the strip lighting linear. Also, the CORNER-16-RND keeps LEDs free from foreign objects and vapours which may damage the LEDs. Another key point is in the mounting of this profile. Specifically designed to be mounted against hard surfaces, under shelving or steps with the ability to focus the light on a 45° angle. Perfect for under kitchen cupboards, built-in wardrobes and stairs where angled on the working surface is needed.

#### **Specification Features**

| Installation:        | Surface mounted                        |  |  |
|----------------------|----------------------------------------|--|--|
| Material:            | Extruded aluminium 6063                |  |  |
| Finish:              | Natural clear anodised                 |  |  |
| Diffuser:            | Curved (PMMA) opal/frost colour        |  |  |
| Length (mm):         | 2500mm continuous*                     |  |  |
| Size (mm):           | Profile (W) 16mm, (H) 16mm             |  |  |
| Accessories (each):  | End caps (silver) and mounting clips** |  |  |
| Special:             | Custom powder coated colour upon       |  |  |
|                      | request***                             |  |  |
| Driver Installation: | Remote driver required (not included)  |  |  |

White Finish