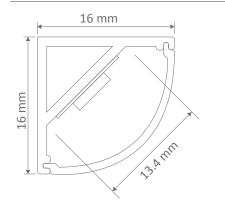

#### **Specification Features**

| Installation:        | Surface mounted                        |  |  |
|----------------------|----------------------------------------|--|--|
| Material:            | Extruded aluminium 6063                |  |  |
| Finish:              | Natural clear anodised                 |  |  |
| Diffuser:            | Curved (PMMA) opal/frost colour        |  |  |
| Length (mm):         | 2500mm continuous*                     |  |  |
| Size (mm):           | Profile (W) 16mm, (H) 16mm             |  |  |
| Accessories (each):  | End caps (silver) and mounting clips** |  |  |
| Special:             | Custom powder coated colour upon       |  |  |
|                      | request***                             |  |  |
| Driver Installation: | Remote driver required (not included)  |  |  |