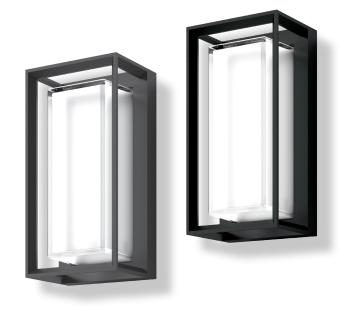

## Description

The COMO is a modern and decorative IP65 LED Wall light that is designed to be durable and weatherproof, while offering an attractive solution to front facades or back patio areas as a feature where ambient lighting is required. Featuring a Black or Dark Grey powder coated Aluminium frame, with an opal glass enclosure to the LED module behind. Available in 3000K Warm White and 5000K White colour temperature options. Suitable for 240V wiring with a built in power supply. Backed by our 3 Year Replacement Warranty.

## Diagrams / Additional

| Item No. | Variant | Colour    | CCT   |
|----------|---------|-----------|-------|
| COMO-6   | 19882   | Black     | 3000K |
|          | 19883   |           | 5000K |
|          | 19884   | Dark Grey | 3000K |
|          | 19225   |           | 5000K |