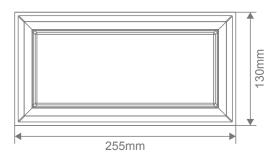

## **Specification Features**

Input Voltage: 240V AC Power (W): 6W IP rating (IP): 65

Lumens (lm): Warm White 3000K - 420lm

White 5000K - 440lm

LED type: COB

CCT: 3000K - 5000K

CRI:  $\geq$ 80 Dimmable: No Lifespan (hrs): 50,000hrs