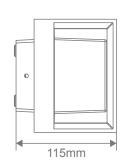

## **Specification Features**

Input Voltage: 240V AC Power (W): 6W IP rating (IP): 65

Lumens (lm): Warm White 3000K - 420lm

White 5000K - 440lm

LED type: COB

CCT: 3000K - 5000K

CRI:  $\geq$ 80 Dimmable: No Lifespan (hrs): 50,000hrs