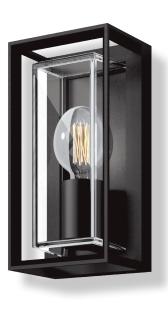

### Diagrams / Additional

|  | Item No. | Variant | Colour    |
|--|----------|---------|-----------|
|  | CLARO    | 19890   | Black     |
|  |          | 19891   | Dark Grev |