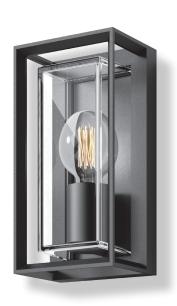

# E27 Wall Light

### Description

The CLARO is a modern and decorative IP65 Wall light that is designed to be durable and weatherproof, while offering an attractive solution to front facades or back patio areas as a feature where ambient feature lighting is required. Featuring a Black or Dark Grey powder coated Aluminium frame, with a clear glass enclosure to the globe holder behind. Backed by our 3 Year Replacement Warranty.

#### **Specification Features**

Input Voltage: 240V AC Power (W): Max 60W IP rating (IP): 65

Lamp Base: E27

Requires: 1xE27 Globe (Not Included)