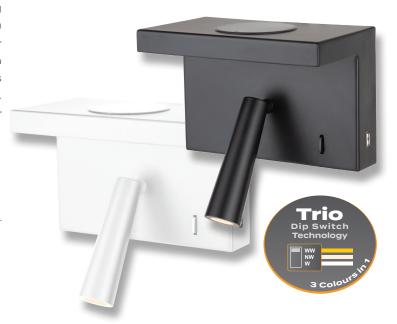

## Description

The CHARGE-01 is a bedside wall light with wireless charging phone shelf. Featuring a 2W Focus LED Light, producing a comfortable 3000K Warm White, 4000K Neutral White or 5700K White light output (Tri-colour switchable). Complete with right USB charging ports. Separate ON/OFF switch for Focus light, with the ability to dim to desired level with suitable dimmers. Available in Black or White colour options. Backed by our 3 Year Replacement Warranty.

## Specification Features

Input Voltage: 240V Power (W): 2W IP rating (IP): 20

Lumens (lm): Warm White 3000K - 150lm

Neutral White 4000K - 150lm

White 5700K - 150lm

LED type: SMD

CCT: 3000K - 4000K - 5700K (Switchable)