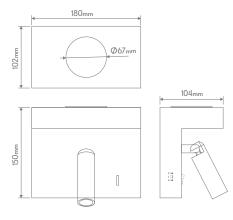

## Diagrams / Additional

| Item No.  | Variant |       | CCT  |
|-----------|---------|-------|------|
|           | Blk     | Wht   | CCI  |
| CHARGE_01 | 22695   | 22696 | TRIO |