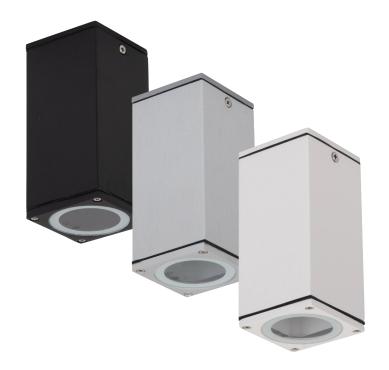

## Description

The ALPHA-SM is a modern, exterior ceiling-mounted direct-light exuberating quality, efficiency and performance. Constructed from Pure 6063 Grade Aluminium, and completed with a Natural Clear Anodised Finish, the ALPHA-SM is not only visually appealing, but offers greater resistance to weather exposure. The ALPHA-SM is available with a high-performance 6W GU10 replaceable lamp (dimmable\*) or without. Suitable for alfresco entertaining, BBQ areas and most other ceiling mounted exterior applications.

### Diagrams / Additional

| Item No. | Variant |       |       | Colour Tomp |
|----------|---------|-------|-------|-------------|
|          | Blk     | Alu   | Wht   | Colour Temp |
| ALPHA-SM | 19809   | 19413 | 19812 | 3000K       |
|          | 19810   | 19414 | 19813 | 5000K       |
|          | 19808   | 19415 | 19811 | Body Only   |