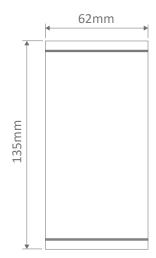

### **Specification Features**

Input Voltage: 240V AC

Power (W): 6W (when supplied with lamp)

IP rating (IP): 65

Lumens (lm): Warm White 3000K - 450lm

White 5000K - 500lm

LED type: GU10

CCT: 3000K - 5000K