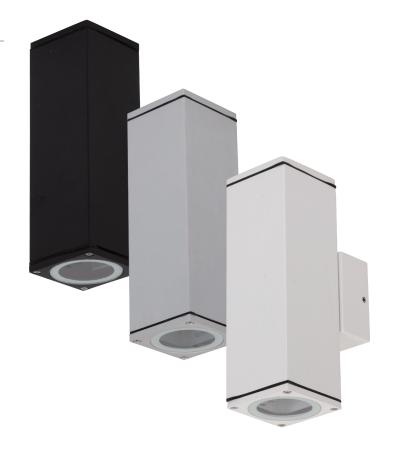

#### Description

The ALPHA-2 is a modern, exterior wall-mounted direct/indirect-light exuberating quality, efficiency and performance. Constructed from Pure 6063 Grade Aluminium, and completed with a Natural Clear Anodised Finish, the ALPHA-2 is not only visually appealing, but offers greater resistance to weather exposure. The ALPHA-2 is available with a high-performance 2 x 6W GU10 replaceable lamps (dimmable\*) or without.

### Diagrams / Additional

| Item No.   | Variant |       |       | Colour Tomp |
|------------|---------|-------|-------|-------------|
|            | Blk     | Alu   | Wht   | Colour Temp |
| ALPHA-2-WB | 19795   | 19402 | 19798 | 3000K       |
|            | 19796   | 19403 | 19799 | 5000K       |
|            | 19794   | 19397 | 19797 | Body Only   |