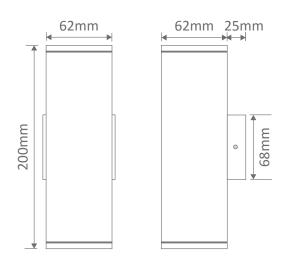

### Diagrams / Additional

| Item No.   | Variant |       |       | Colour Tomp |
|------------|---------|-------|-------|-------------|
|            | Blk     | Alu   | Wht   | Colour Temp |
| ALPHA-2-WB | 19795   | 19402 | 19798 | 3000K       |
|            | 19796   | 19403 | 19799 | 5000K       |
|            | 19794   | 19397 | 19797 | Body Only   |