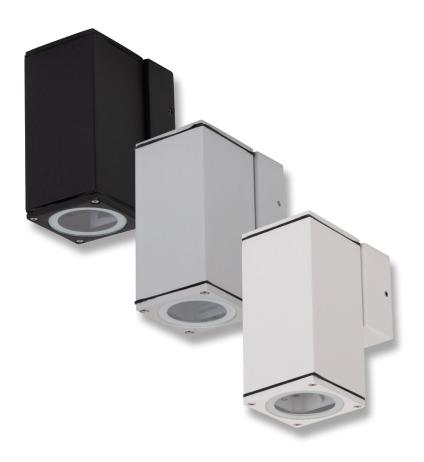

## ALPHA-1 Down Wall Light

## Description

The ALPHA-1 is a modern, exterior wall-mounted direct-light exuberating quality, efficiency and performance. Constructed from Pure 6063 Grade Aluminium, and completed with a Natural Clear Anodised Finish, the ALPHA-1 is not only visually appealing, but offers greater resistance to weather exposure. The ALPHA-1 is available with a high-performance 6W GU10 replaceable lamp (dimmable\*) or without.

## Diagrams / Additional

| Item No.   | Variant |       |       |             |
|------------|---------|-------|-------|-------------|
|            | Blk     | Alu   | Wht   | Colour Temp |
| ALPHA-1-WB | 19389   | 19400 | 19392 | 3000K       |
|            | 19390   | 19401 | 19393 | 5000K       |
|            | 19388   | 19396 | 19391 | No Lamp     |