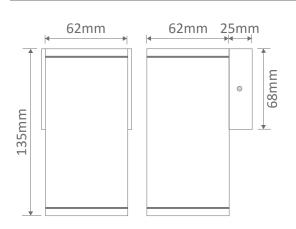

## Diagrams / Additional

| Item No.   | Variant |       |       |             |
|------------|---------|-------|-------|-------------|
|            | Blk     | Alu   | Wht   | Colour Temp |
| ALPHA-1-WB | 19389   | 19400 | 19392 | 3000K       |
|            | 19390   | 19401 | 19393 | 5000K       |
|            | 19388   | 19396 | 19391 | No Lamp     |